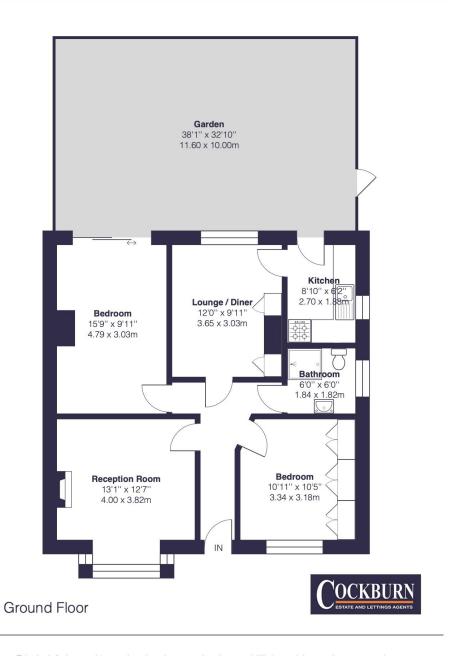

## \*\*\* CHAIN FREE \*\*\*

Welcome to Blanmerle Road, a delightful two bedroom semi-detached bungalow situated in the highly sought-after area of New Eltham.

A complete blank canvas waiting for its new owners to put their own mark on, this inviting property boasts ample living space throughout, and offers two generously sized bedrooms, two reception rooms, kitchen, and shower room. To the rear, you'll find a well-maintained garden, the perfect space for entertaining or enjoying a quiet moment after a long day, or for those with green fingers looking to create their very own outdoor sanctuary!

## Blanmerle Road, SE9

Approximate Gross Internal Area = 739 sq ft / 68.6 sq m

**EPC:** E

**COUNCIL TAX BAND:** D

**TENURE:** Freehold

For more information on this property or to arrange a viewing please call the office on