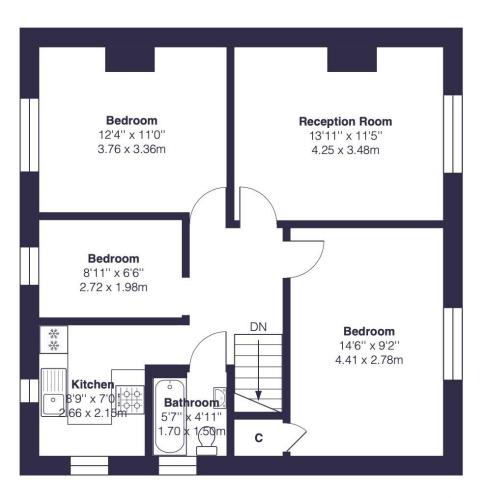

## Churchbury Road, SE9

Approximate Gross Internal Area = 777 sq ft / 72.2 sq m

Ground Floor

First Floor

**EPC:** C

**COUNCIL TAX BAND:** C

**TENURE:** Leasehold

For more information on this property or to arrange a viewing please call the office on