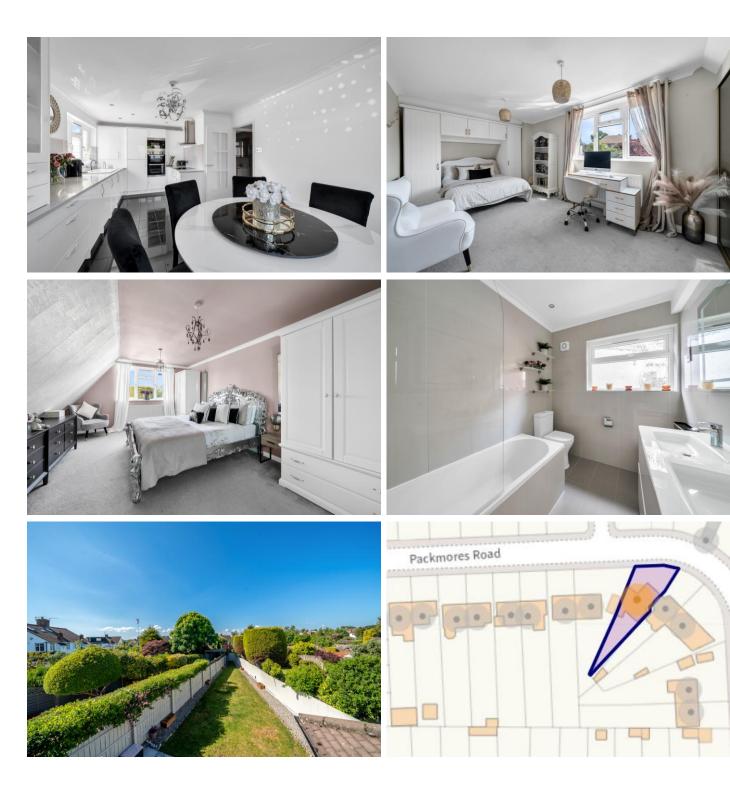

Set well back on a quiet, tree-lined road, this modern family home offers impressive space inside and out.

Highlights include:

- Four generously sized bedrooms, including a spacious Master bedroom with en-suite
- Bright and expansive living areas with a seamless flow throughout
- Modern fully integrated kitchen stylish, functional, and ready to enjoy
- Large south-west facing garden perfect for entertaining or relaxing
- Driveway for multiple vehicles plus an integrated garage
- Immaculately maintained throughout simply move in and unpack