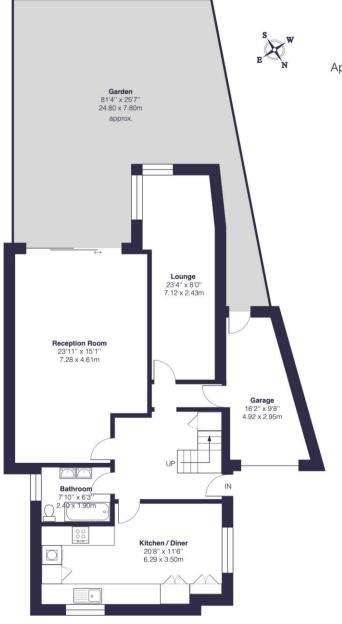

## Packmores Road, SE9

Approximate Gross Internal Area = 1928 sq ft / 179.1 sq m

First Floor

EPC: E COUNCIL TAX BAND: F TENURE: Freehold

For more information on this property or to arrange a viewing please call the office on