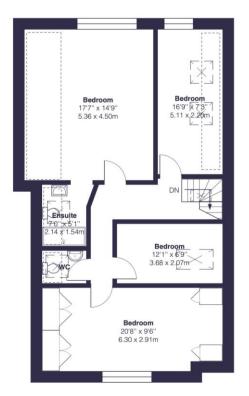

## Packmores Road, SE9

Approximate Gross Internal Area = 1928 sq ft / 179.1 sq m

First Floor

EPC: E COUNCIL TAX BAND: F TENURE: Freehold

For more information on this property or to arrange a viewing please call the office on

0208 859 8590

Alternatively, you can scan below to view all of the details of the property online.

352 Footscray Road New Eltham London SE9 2EB

This plan is for layout guidance only and not drawn to scale unless stated. Window and door openings are approximate. Whilst every care is taken in the preparation of this plan, we would advise interested parties to check all dimensions, shapes and compass bearings prior to making any decisions reliant upon them. By Homeoutlook.co.uk / Copyright 2025