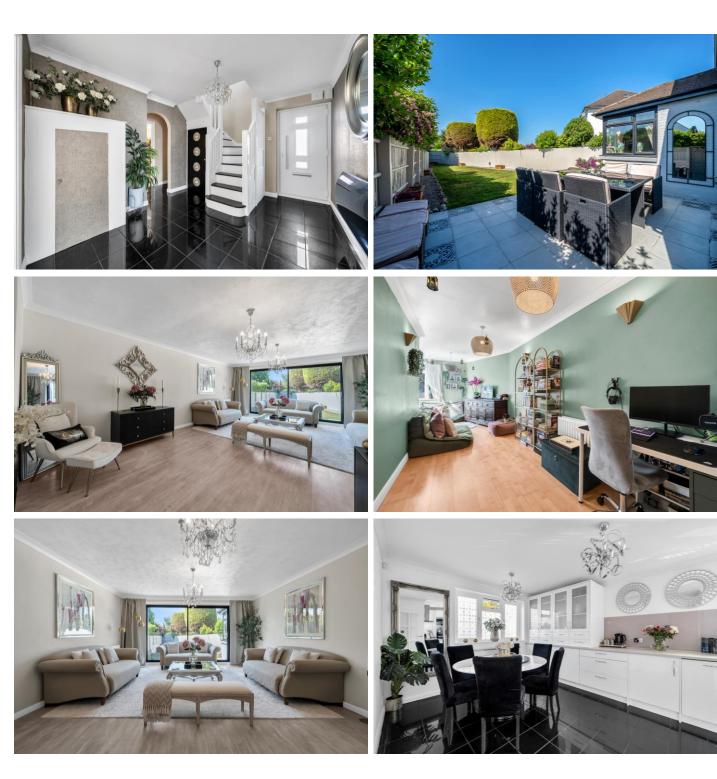

Set well back on a quiet, tree-lined road, this modern family home offers impressive space inside and out.

Highlights include:

- Four generously sized bedrooms, including a spacious Master bedroom with en-suite
- Bright and expansive living areas with a seamless flow throughout
- Modern fully integrated kitchen stylish, functional, and ready to enjoy
- Large south-west facing garden perfect for entertaining or relaxing
- Driveway for multiple vehicles plus an integrated garage
- Immaculately maintained throughout simply move in and unpack