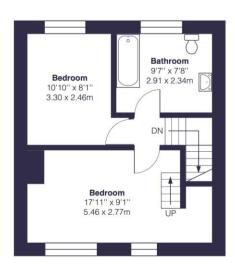

## Court Farm Road, SE9

Approximate Gross Internal Area = 1104 sq ft / 102.6 sq m

Second Floor

First Floor

**EPC:** TBC

**COUNCIL TAX BAND:** C

**TENURE:** Freehold

For more information on this property or to arrange a viewing please call the office on