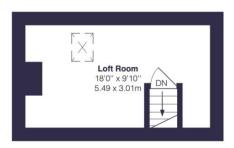

## Court Farm Road, SE9

Approximate Gross Internal Area = 1104 sq ft / 102.6 sq m

Second Floor

First Floor

**EPC:** TBC

**COUNCIL TAX BAND:** C

**TENURE:** Freehold

For more information on this property or to arrange a viewing please call the office on