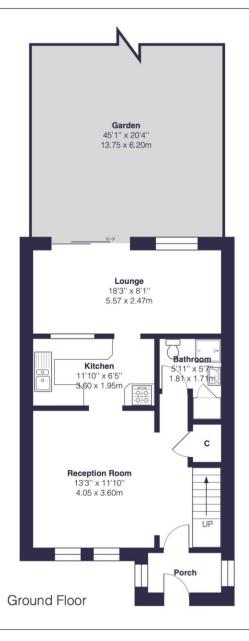

## Court Farm Road, SE9

Approximate Gross Internal Area = 1104 sq ft / 102.6 sq m

Second Floor

First Floor

**EPC:** TBC

**COUNCIL TAX BAND:** C

**TENURE:** Freehold

For more information on this property or to arrange a viewing please call the office on