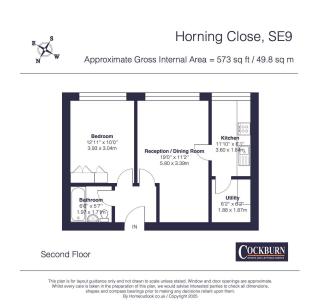

## Horning Close, Mottingham, SE9

£230,000

- · Chain Free Sale
- Well Proportioned Accommodation
- Quiet Location
- Excellent Local Amenities

- · Second Floor One Bedroom Flat
- Perfect For First Time Buyers Looking To Get Onto Property Ladder
- · Gas And Central Heating
- Great Buy to Let Investment Easy Reach Of Both Mottingham & Grove Park Railway Stations
  • Council Tax Band B - London
  - Borough Of Bromley