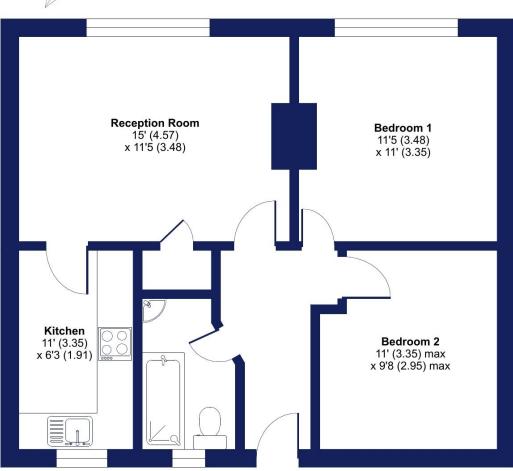

## Neckinger Estate, London, SE16

Approximate Area = 605 sq ft / 56.2 sq m

For identification only - Not to scale

**FIRST FLOOR** 

EPC: C

**COUNCIL TAX BAND:** A

**TENURE:** Leasehold

For more information on this property or to arrange a viewing please call the office on