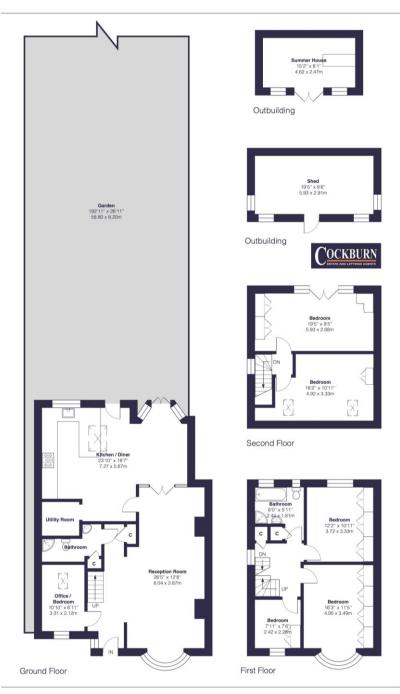

Boasting over 1916 sq ft of space, this property offers an abundance of space throughout and is finished to the highest standard. Bright and airy throughout, the property comprises to the ground floor a generous reception room, open plan kitchen/dining room with fitted appliances, utility room, shower room and office/study.

Leading upstairs, you will find to the first floor three well-proportioned bedrooms alongside a family bathroom, with a further two bedrooms to the loft conversion second floor. To the rear is an expansive garden spanning over 192 ft, basked in sunlight,—complete with patio area, lawned green, and with an outdoor summer house, the perfect space for outdoor activities and enjoying company during warm summer months.

With off street parking to the front completing the property, there is enough space for at least two vehicles. The further potential for extension is an attractive feature, with potential for extension to the rear possible (subject to planning permission)