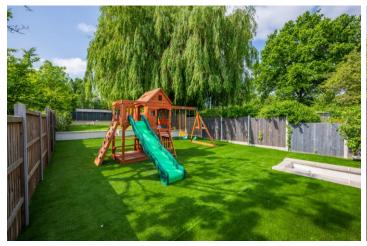

Leading upstairs, you will find to the first floor three well-proportioned bedrooms alongside a family bathroom, with a further two bedrooms to the loft conversion second floor. To the rear is an expansive garden spanning over 192 ft, basked in sunlight,—complete with patio area, lawned green, and with an outdoor summer house, the perfect space for outdoor activities and enjoying company during warm summer months.