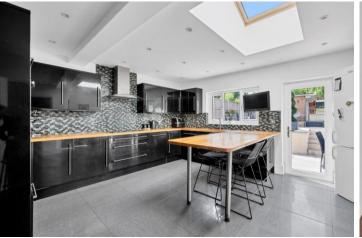

Boasting over 1916 sq ft of space, this property offers an abundance of space throughout and is finished to the highest standard. Bright and airy throughout, the property comprises to the ground floor a generous reception room, open plan kitchen/dining room with fitted appliances, utility room, shower room and office/study.