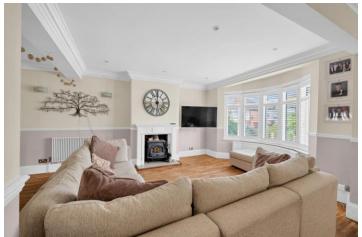

Boasting over 1916 sq ft of space, this property offers an abundance of space throughout and is finished to the highest standard. Bright and airy throughout, the property comprises to the ground floor a generous reception room, open plan kitchen/dining room with fitted appliances, utility room, shower room and office/study.