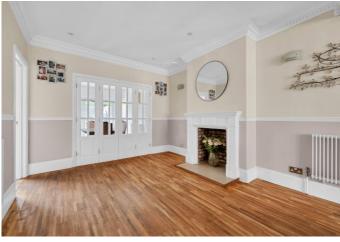

Boasting over 1916 sq ft of space, this property offers an abundance of space throughout and is finished to the highest standard. Bright and airy throughout, the property comprises to the ground floor a generous reception room, open plan kitchen/dining room with fitted appliances, utility room, shower room and office/study.