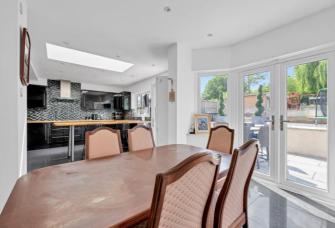

Boasting over 1916 sq ft of space, this property offers an abundance of space throughout and is finished to the highest standard. Bright and airy throughout, the property comprises to the ground floor a generous reception room, open plan kitchen/dining room with fitted appliances, utility room, shower room and office/study.