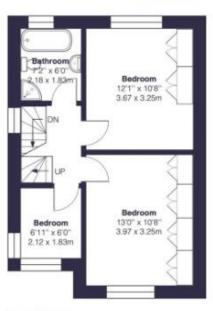

Presented to the market in excellent decorative order, Cockburn are pleased to present to the market this wonderful example of a four-bed family home on the ever-popular Domonic Drive, New Eltham.

Spanning over 1380 sq ft of space, the property offers an abundance of space throughout and would be the ideal home for growing families. To the ground floor, you will find a generous reception room, stunning kitchen/dining room with fitted appliances, gym/workshop and utility area. Three well proportioned bedrooms and a family bathroom occupy the first floor, with a further fourth master bedroom occupying the entirety of the loft conversion, complete with its own en-suite area.

Approximate Gross Internal Area = 1380 sq ft / 128.2 sq m

Second Floor

First Floor

EPC: C

**COUNCIL TAX BAND: E** 

**TENURE:** Freehold

For more information on this property or to arrange a viewing please call the office on