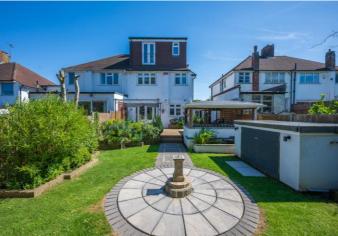

To the rear, you will find an expansive garden of over 68 ft, complete with decking area, patio, lawned green, pergola and even a pond! The garden is a beautiful space, and would be ideal for entertaining guests on warm summer evenings and for children's activities - the possibilities are endless! Off street parking to the front completes the home, with enough space for at least two vehicles.