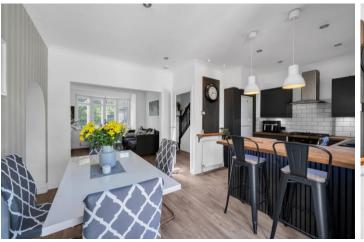

Presented to the market in excellent decorative order, Cockburn are pleased to present to the market this wonderful example of a four-bed family home on the ever-popular Domonic Drive, New Eltham.

Spanning over 1380 sq ft of space, the property offers an abundance of space throughout and would be the ideal home for growing families. To the ground floor, you will find a generous reception room, stunning kitchen/dining room with fitted appliances, gym/workshop and utility area. Three well proportioned bedrooms and a family bathroom occupy the first floor, with a further fourth master bedroom occupying the entirety of the loft conversion, complete with its own en-suite area.