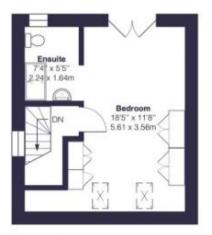

Presented to the market in excellent decorative order, Cockburn are pleased to present to the market this wonderful example of a four-bed family home on the ever-popular Domonic Drive, New Eltham.

Spanning over 1380 sq ft of space, the property offers an abundance of space throughout and would be the ideal home for growing families. To the ground floor, you will find a generous reception room, stunning kitchen/dining room with fitted appliances, gym/workshop and utility area. Three well proportioned bedrooms and a family bathroom occupy the first floor, with a further fourth master bedroom occupying the entirety of the loft conversion, complete with its own en-suite area.

Approximate Gross Internal Area = 1380 sq ft / 128.2 sq m

Second Floor

First Floor

EPC: C

**COUNCIL TAX BAND: E** 

**TENURE:** Freehold

For more information on this property or to arrange a viewing please call the office on