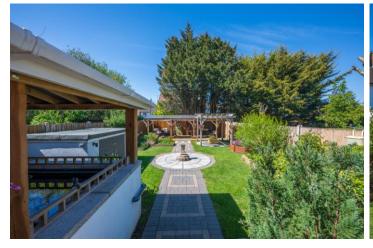

To the rear, you will find an expansive garden of over 68 ft, complete with decking area, patio, lawned green, pergola and even a pond! The garden is a beautiful space, and would be ideal for entertaining guests on warm summer evenings and for children's activities - the possibilities are endless! Off street parking to the front completes the home, with enough space for at least two vehicles.