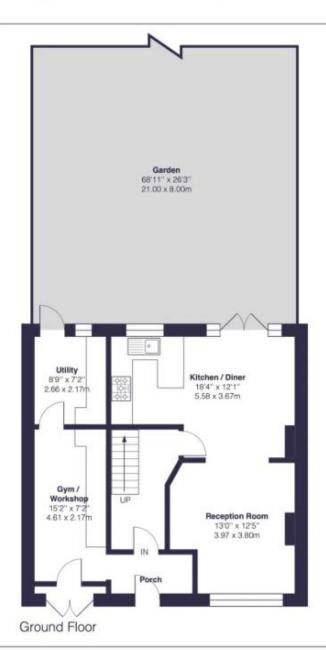

Presented to the market in excellent decorative order, Cockburn are pleased to present to the market this wonderful example of a four-bed family home on the ever-popular Domonic Drive, New Eltham.

Spanning over 1380 sq ft of space, the property offers an abundance of space throughout and would be the ideal home for growing families. To the ground floor, you will find a generous reception room, stunning kitchen/dining room with fitted appliances, gym/workshop and utility area. Three well proportioned bedrooms and a family bathroom occupy the first floor, with a further fourth master bedroom occupying the entirety of the loft conversion, complete with its own en-suite area.

To the rear, you will find an expansive garden of over 68 ft, complete with decking area, patio, lawned green, pergola and even a pond! The garden is a beautiful space, and would be ideal for entertaining guests on warm summer evenings and for children's activities - the possibilities are endless! Off street parking to the front completes the home, with enough space for at least two vehicles.

Approximate Gross Internal Area = 1380 sq ft / 128.2 sq m

Second Floor

First Floor

EPC: C

**COUNCIL TAX BAND: E** 

**TENURE:** Freehold

For more information on this property or to arrange a viewing please call the office on