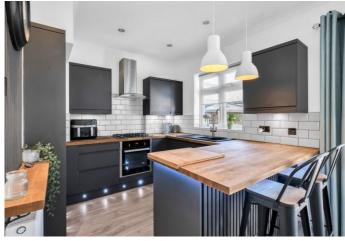

Presented to the market in excellent decorative order, Cockburn are pleased to present to the market this wonderful example of a four-bed family home on the ever-popular Domonic Drive, New Eltham.

Spanning over 1380 sq ft of space, the property offers an abundance of space throughout and would be the ideal home for growing families. To the ground floor, you will find a generous reception room, stunning kitchen/dining room with fitted appliances, gym/workshop and utility area. Three well proportioned bedrooms and a family bathroom occupy the first floor, with a further fourth master bedroom occupying the entirety of the loft conversion, complete with its own en-suite area.