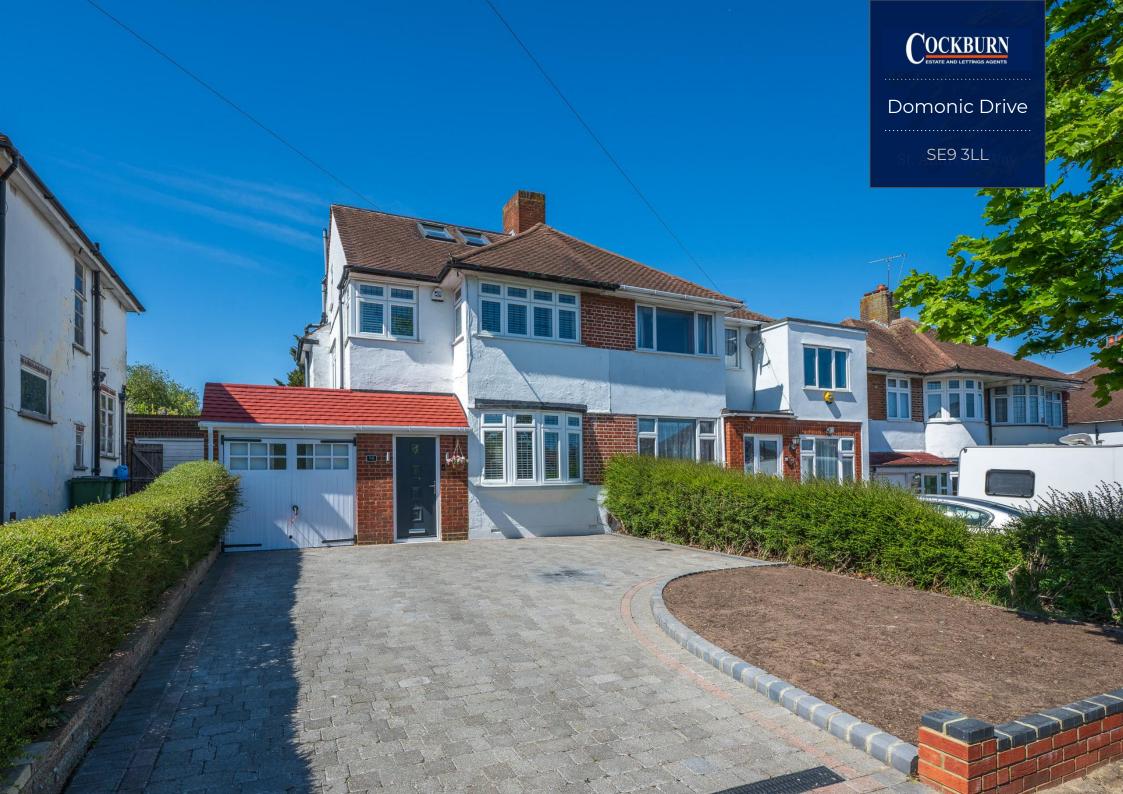

Presented to the market in excellent decorative order, Cockburn are pleased to present to the market this wonderful example of a four-bed family home on the ever-popular Domonic Drive, New Eltham.

Spanning over 1380 sq ft of space, the property offers an abundance of space throughout and would be the ideal home for growing families. To the ground floor, you will find a generous reception room, stunning kitchen/dining room with fitted appliances, gym/workshop and utility area. Three well proportioned bedrooms and a family bathroom occupy the first floor, with a further fourth master bedroom occupying the entirety of the loft conversion, complete with its own en-suite area.

To the rear, you will find an expansive garden of over 68 ft, complete with decking area, patio, lawned green, pergola and even a pond! The garden is a beautiful space, and would be ideal for entertaining guests on warm summer evenings and for children's activities - the possibilities are endless! Off street parking to the front completes the home, with enough space for at least two vehicles.