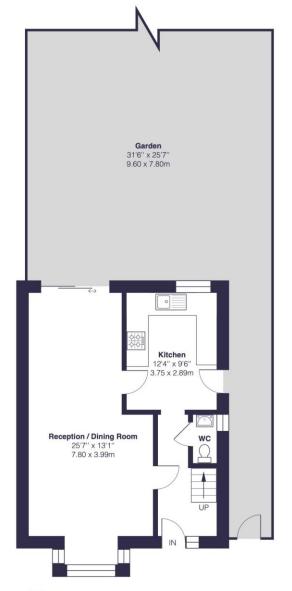

The property proudly boasts a generous open lounge/reception room, kitchen, four well-proportioned bedrooms, family bathroom and downstairs W/C. Step outside to discover a generously sized outdoor space, providing opportunities for gardening, play, or simply enjoying the fresh air with family and friends.

Approximate Gross Internal Area = 1049 sq ft / 97.4 sq m (excluding garage)

Outbuilding

Ground Floor First Floor

**EPC:** TBC

**COUNCIL TAX BAND: E** 

**TENURE:** Freehold

For more information on this property or to arrange a viewing please call the office on