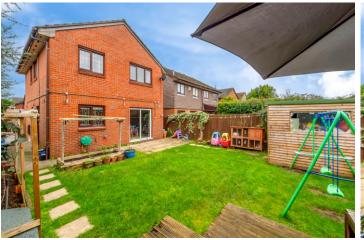

The property proudly boasts a generous open lounge/reception room, kitchen, four well-proportioned bedrooms, family bathroom and downstairs W/C. Step outside to discover a generously sized outdoor space, providing opportunities for gardening, play, or simply enjoying the fresh air with family and friends.

## Key Features:

- ☐ Chain Free Sale
- ☐ Four Bed Detached House
- ☐ Ample Space Throughout
- ☐ Private Garage & On Street Parking
- □ Very Nicely Presented
- □ Ideal For First Time Buyers
- Quiet Cul-De-Sac Location
- ☐ Large Garden To Rear
- ☐ Easy Reach Of Mottingham Station
- ☐ Highly Regarded Schools Within Easy Reach
- ☐ Close To Local Shops, Amenities & Green Spaces
- □ Council Tax Band E Royal Borough Of Greenwich