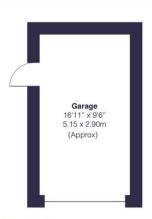

Convenience is key, and with on street parking and a garage, you can rest assured that your vehicles will be secure and easily accessible. Enjoy the convenience of having shops and amenities just a stone's throw away. From daily necessities to green spaces, everything you need is within reach.

Approximate Gross Internal Area = 1049 sq ft / 97.4 sq m (excluding garage)

Outbuilding

Ground Floor First Floor

**EPC:** TBC

**COUNCIL TAX BAND: E** 

**TENURE:** Freehold

For more information on this property or to arrange a viewing please call the office on