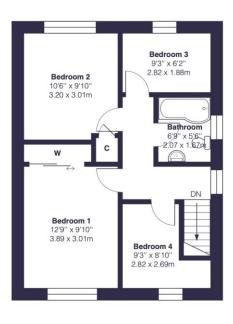

The property proudly boasts a generous open lounge/reception room, kitchen, four well-proportioned bedrooms, family bathroom and downstairs W/C. Step outside to discover a generously sized outdoor space, providing opportunities for gardening, play, or simply enjoying the fresh air with family and friends.

Approximate Gross Internal Area = 1049 sq ft / 97.4 sq m (excluding garage)

Outbuilding

Ground Floor First Floor

**EPC:** TBC

**COUNCIL TAX BAND: E** 

**TENURE:** Freehold

For more information on this property or to arrange a viewing please call the office on