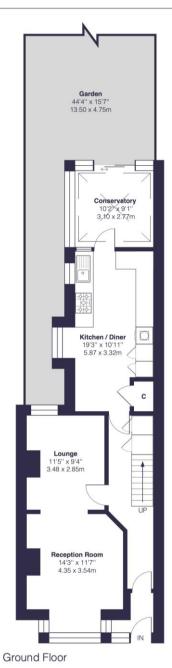

## Cockburn are pleased to offer to the market this wonderfully presented period property, located on the ever-popular Blanmerle Road.

Offered to the market in excellent condition, the property consists of a through lounge (which could be used as two reception rooms), modern fitted kitchen, extended conservatory, three good size bedrooms upstairs and family bathroom.

To the rear is a generously sized garden, with lawned green – the perfect space for those with green fingers looking to create an outdoor oasis. Blanmerle Road offers permit on-street parking, giving owners peace of mind with ample spaces available.

Approximate Gross Internal Area = 1226 sq ft / 113.9 sq m

First Floor

This plan is for layout guidance only and not drawn to scale unless stated. Window and door openings are approximate. Whilst every care is taken in the preparation of his plan, we would advise interested parties to check all dimensions, shapes and compass bearings prior to making any decisions reliant upon them.