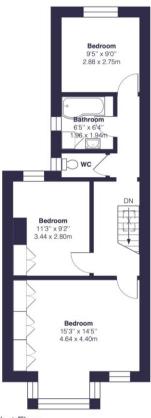

## Cockburn are pleased to offer to the market this wonderfully presented period property, located on the ever-popular Blanmerle Road.

Offered to the market in excellent condition, the property consists of a through lounge (which could be used as two reception rooms), modern fitted kitchen, extended conservatory, three good size bedrooms upstairs and family bathroom.

Approximate Gross Internal Area = 1226 sq ft / 113.9 sq m

First Floor

This plan is for layout guidance only and not drawn to scale unless stated. Window and door openings are approximate. Whilst every care is taken in the preparation of his plan, we would advise interested parties to check all dimensions, shapes and compass bearings prior to making any decisions reliant upon them.