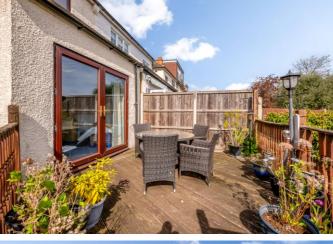

To the rear is a generously sized garden with both decking area and lawned green, the perfect space for those with green fingers, or childrens activities! Off street parking to the front completes the property, with space for upto two vehicles. There is a huge potential for extension into both the loft and to the rear, with the possibility of creating even more space for growing familes (STPP)