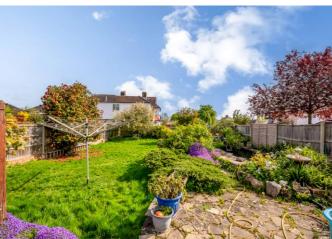

To the rear is a generously sized garden with both decking area and lawned green, the perfect space for those with green fingers, or childrens activities! Off street parking to the front completes the property, with space for upto two vehicles. There is a huge potential for extension into both the loft and to the rear, with the possibility of creating even more space for growing familes (STPP)