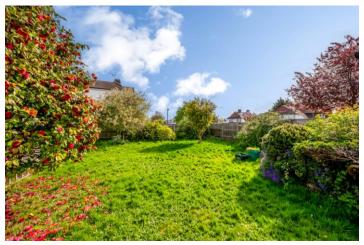

To the rear is a generously sized garden with both decking area and lawned green, the perfect space for those with green fingers, or childrens activities! Off street parking to the front completes the property, with space for upto two vehicles. There is a huge potential for extension into both the loft and to the rear, with the possibility of creating even more space for growing familes (STPP)