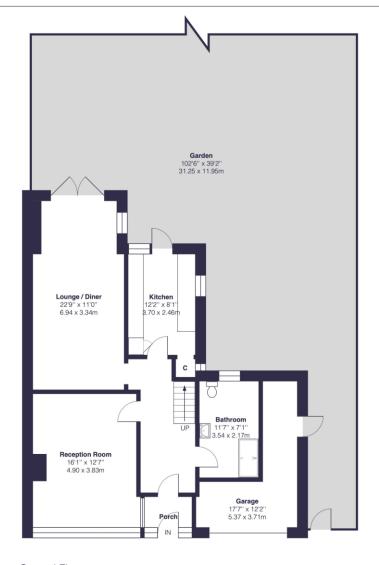

Cockburn are pleased to present to the market this wonderful example of a three bed family home, located in the sought-after area of New Eltham, SE9.

Offering an abundance of space throughout, the property comprises large reception room, separate dining room, kitchen, three bedrooms, a dressing room and two bathrooms. Each room is well proportioned, offering bags of storage space throughout.

## Approximate Gross Internal Area = 1644 sq ft / 152.7 sq m

Ground Floor

This plan is for layout guidance only and not drawn to scale unless stated. Window and door openings are approximate. Whilst every care is taken in the preparation of this plan, we would advise interested parties to check all dimensions, shapes and compass bearings prior to making any decisions reliant upon them.