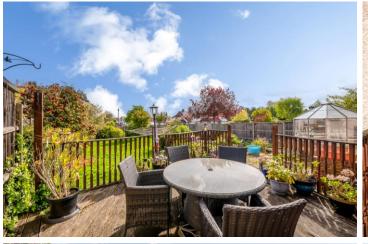

To the rear is a generously sized garden with both decking area and lawned green, the perfect space for those with green fingers, or childrens activities! Off street parking to the front completes the property, with space for upto two vehicles. There is a huge potential for extension into both the loft and to the rear, with the possibility of creating even more space for growing familes (STPP)