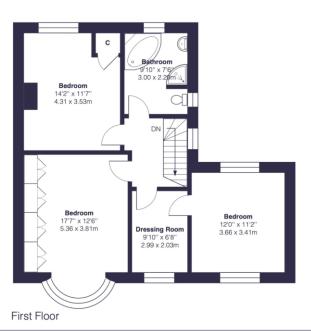

Cockburn are pleased to present to the market this wonderful example of a three bed family home, located in the sought-after area of New Eltham, SE9.

Offering an abundance of space throughout, the property comprises large reception room, separate dining room, kitchen, three bedrooms, a dressing room and two bathrooms. Each room is well proportioned, offering bags of storage space throughout.

## Approximate Gross Internal Area = 1644 sq ft / 152.7 sq m

Ground Floor

This plan is for layout guidance only and not drawn to scale unless stated. Window and door openings are approximate. Whilst every care is taken in the preparation of this plan, we would advise interested parties to check all dimensions, shapes and compass bearings prior to making any decisions reliant upon them.