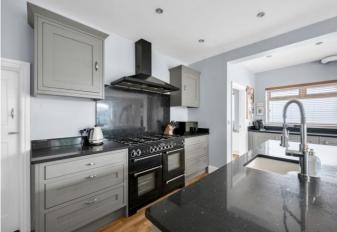

## Offered to the market in turn-key condition, Cockburn are pleased to present to the market this wonderful three bedroom family home in the heart of New Eltham, SE9.

Finished to a high standard throughout and boasting over 1338 sq ft of space, the property comprises large reception room, generously sized extended kitchen/diner, separate lounge, study and w/c to the ground floor. The kitchen is finished to a super high standard, with island to the middle, stunning worktops, and bi-fold doors, offering direct access into the beautifully-maintained **SOUTH FACING** rear garden, complete with both patio area and lawned green - the perfect space for outdoor entertaining, children's activities and enjoying the sunshine!