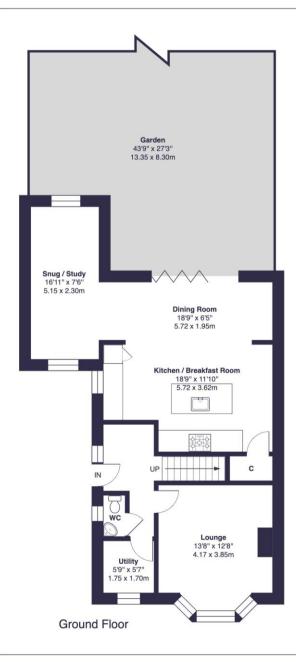

## Offered to the market in turn-key condition, Cockburn are pleased to present to the market this wonderful three bedroom family home in the heart of New Eltham, SE9.

Finished to a high standard throughout and boasting over 1338 sq ft of space, the property comprises large reception room, generously sized extended kitchen/diner, separate lounge, study and w/c to the ground floor. The kitchen is finished to a super high standard, with island to the middle, stunning worktops, and bi-fold doors, offering direct access into the beautifully-maintained **SOUTH FACING** rear garden, complete with both patio area and lawned green - the perfect space for outdoor entertaining, children's activities and enjoying the sunshine!

## Approximate Gross Internal Area = 1338 sq ft / 124.3 sq m

EPC: D

**COUNCIL TAX BAND: F** 

**TENURE:** Freehold

For more information on this property or to arrange a viewing please call the office on

0208 859 8590