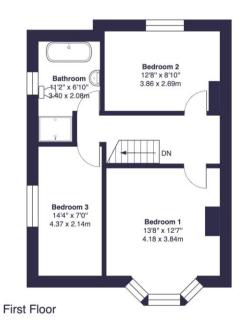

Leading upstairs, you will find three well-proportioned bedrooms, two being large doubles, and a stunningly modern three-piece bathroom suite. Off street parking to the front completes the property, offering enough space for at least two vehicles, along with plentiful onstreet resident permit parking.

## Approximate Gross Internal Area = 1338 sq ft / 124.3 sq m

EPC: D

**COUNCIL TAX BAND: F** 

**TENURE:** Freehold

For more information on this property or to arrange a viewing please call the office on

0208 859 8590