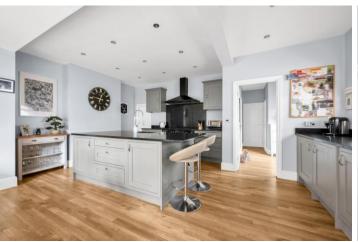

## Offered to the market in turn-key condition, Cockburn are pleased to present to the market this wonderful three bedroom family home in the heart of New Eltham, SE9.

Finished to a high standard throughout and boasting over 1338 sq ft of space, the property comprises large reception room, generously sized extended kitchen/diner, separate lounge, study and w/c to the ground floor. The kitchen is finished to a super high standard, with island to the middle, stunning worktops, and bi-fold doors, offering direct access into the beautifully-maintained **SOUTH FACING** rear garden, complete with both patio area and lawned green - the perfect space for outdoor entertaining, children's activities and enjoying the sunshine!