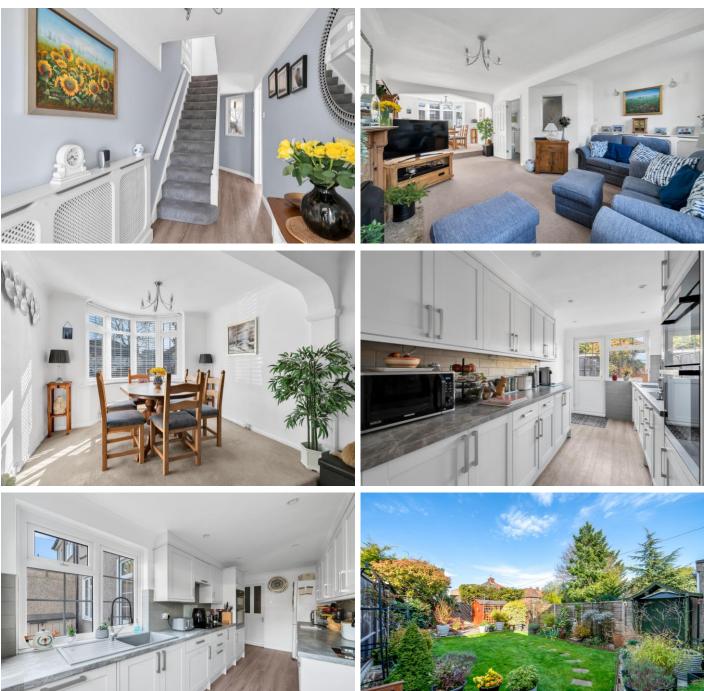

## Presented to the market in great condition, is this wonderful example of a four bedroom family home in the heart of Sidcup, DA15.

Offering an abundance of space throughout, the property boasts a generously sized open living/dining room, kitchen and W/C to the ground floor, whilst to the first floor you will find four well proportioned bedrooms, with the master boasting its own en-suite, a wet room and a modern bathroom suite.

The kitchen is part of the double-storey side extension, providing direct access to the wonderfully kept garden to the rear, the perfect space for enjoying outdoor activities with little ones, entertaining guests during the summer with BBQ's, or for those with green fingers.