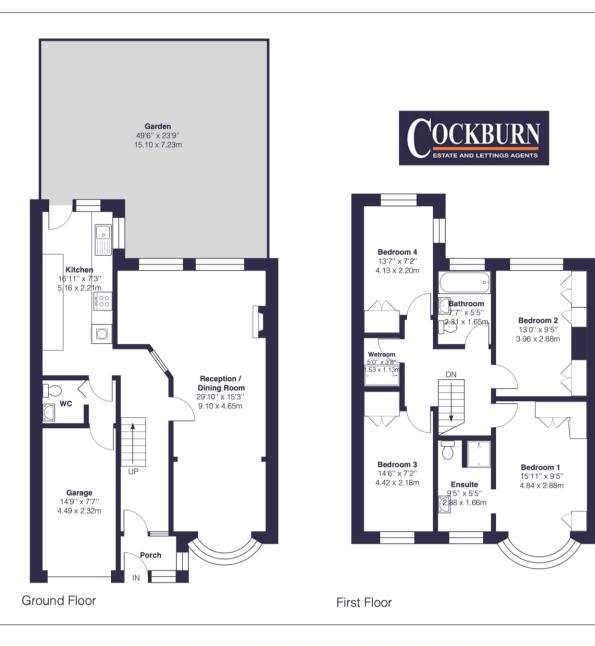

## Approximate Gross Internal Area = 1416 sq ft / 131.5 sq m

EPC: D COUNCIL TAX BAND: E TENURE: Freehold

For more information on this property or to arrange a viewing please call the office on

0208 859 8590