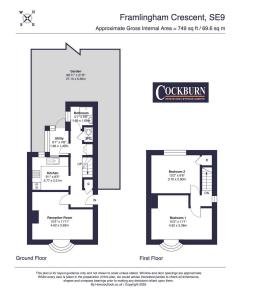

## Framlingham Crescent, Mottingham, SE9 £390,000

- Chain Free Sale
- Off Street Parking
- Large Garden With Summerhouse
- Walking Distance To Good Schools
- Located For Excellent Transport Links

- End Of Terrace Family Home
- In Need Of Modernisation
- Quiet Residential Area
- Ideal First Time Purchase Or Buy To Let Investment
- Council Tax Band C London Borough Of Bromley