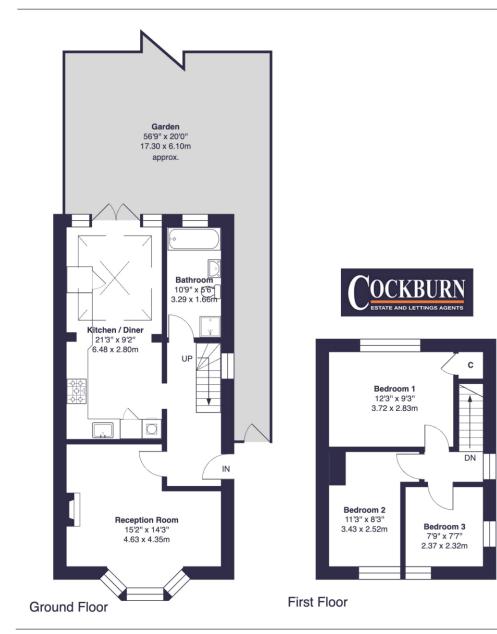

## Chilham Road, SE9

Approximate Gross Internal Area = 825 sq ft / 76.6 sq m

This plan is for layout guidance only and not drawn to scale unless stated. Window and door openings are approximate. Whilst every care is taken in the preparation of this plan, we would advise interested parties to check all dimensions, shapes and compass bearings prior to making any decisions reliant upon them. By Homeoutlook.co.uk / Copyright 2025 EPC: E