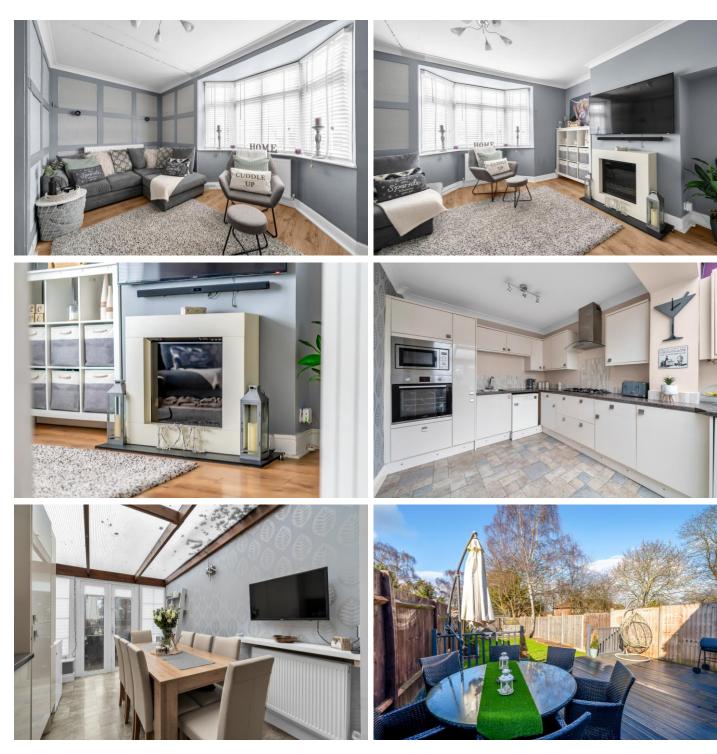

## Cockburn are pleased to present to the market this wonderful example of a family home on the ever popular Chilham Road.

Immaculate and offering an abundance of space throughout, the property comprises bright and airy reception room, generous kitchen/dining room and downstairs bathroom, all basking in natural light.

To the rear is a generously sized **SUN-TRAP** garden, complete with decked area and lawned green, the perfect space for outdoor activities. Upstairs you will find three wellproportioned bedrooms, two being doubles, all offering bundles of space for growing families.