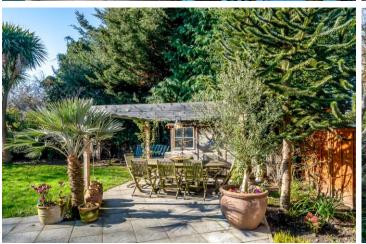

The third lounge area is an extension from the dining room, providing direct access to the wonderfully kept wrap garden to the rear, the perfect space for enjoying outdoor activities with little ones, entertaining guests during the summer with BBQ's, or for those with green fingers.

## Key Features:

- ☐ Four Bedroom Semi-Detached Home
- ☐ Spacious Living Room With Separate Dining Room & Extended Lounge Area
- ☐ Generous Wrap Garden With Side Access
- Quiet Cul-De-Sac Location
- ☐ Off Street Parking For Multiple Vehicles
- Modern First Floor Bathroom
- ☐ Resident Permit Parking
- ☐ Close Proximity To Highly Regarded Schools & Nurseries
- ☐ Excellent Transport Links Within Easy Reach
- □ Ideal For Growing Families
- □ Council Tax Band E London Borough Of Bexley