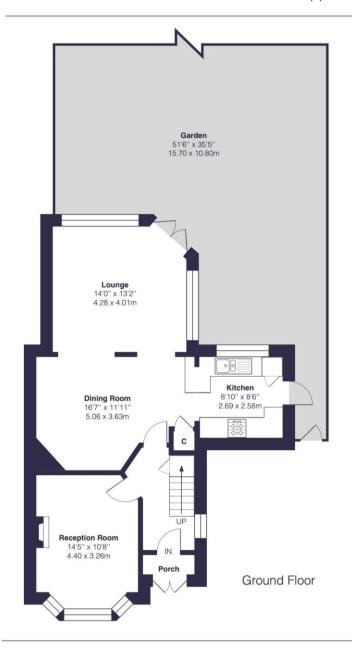

## Presented to the market in great condition, is this wonderful example of a four bedroom family home in the heart of Sidcup, DA15.

Offering an abundance of space throughout, the property boasts a living room, dining room, kitchen, lounge area and kitchen to the ground floor, whilst to the first floor you will find four well proportioned bedrooms and a modern bathroom suite.

The third lounge area is an extension from the dining room, providing direct access to the wonderfully kept wrap garden to the rear, the perfect space for enjoying outdoor activities with little ones, entertaining guests during the summer with BBQ's, or for those with green fingers.

Located in the heart of Sidcup, Braemar Gardens is made up of just six homes in a quiet cul-de-sac. Off street parking to the front provides space for up to two vehicles, providing peace of mind for parking at all times. Ideal for growing families, the property is ideally situated within easy reach of a number of highly regarded schools and nurseries, providing peace of mind of superb education for any little ones.

## Approximate Gross Internal Area = 1167 sq ft / 108.4 sq m

EPC: D

**COUNCIL TAX BAND: E** 

**TENURE:** Freehold

For more information on this property or to arrange a viewing please call the office on

0208 859 8590