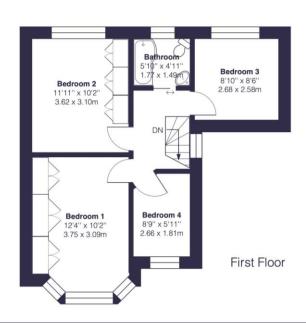

## Presented to the market in great condition, is this wonderful example of a four bedroom family home in the heart of Sidcup, DA15.

Offering an abundance of space throughout, the property boasts a living room, dining room, kitchen, lounge area and kitchen to the ground floor, whilst to the first floor you will find four well proportioned bedrooms and a modern bathroom suite.

## Approximate Gross Internal Area = 1167 sq ft / 108.4 sq m

EPC: D

**COUNCIL TAX BAND: E** 

**TENURE:** Freehold

For more information on this property or to arrange a viewing please call the office on

0208 859 8590