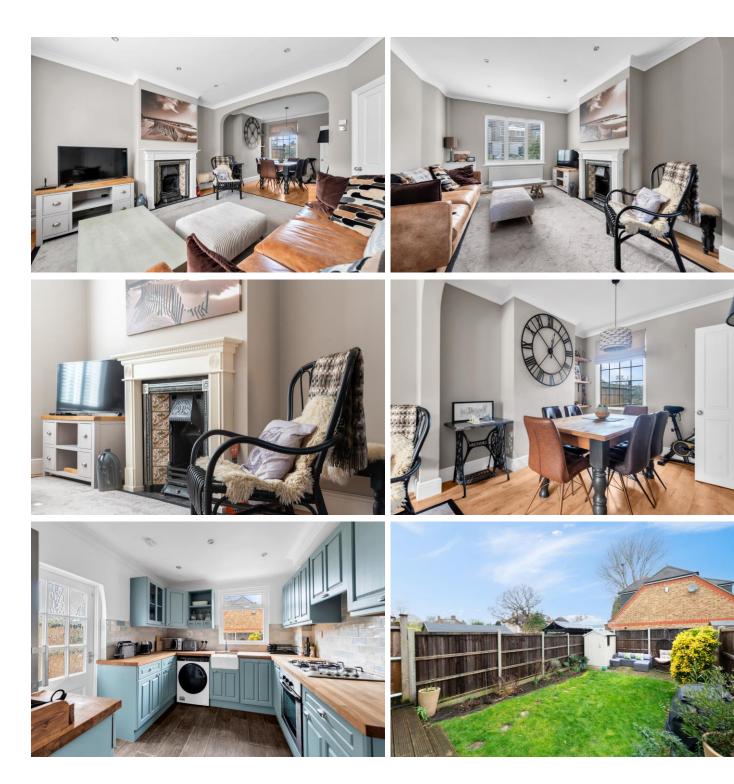

## Welcome to Dorset Road, a wonderful two bedroom terraced home located in the heart of SE9.

This exceptional property offers a spacious and inviting atmosphere, boasting a large through reception/dining room, two double bedrooms, kitchen and family bathroom, finished to a high standard throughout. With its ideal location and superb features, this home presents an incredible opportunity for those seeking comfort, style, and convenience. The property also has a potential for extension, with the loft space ready to be transformed into a third bedroom, or even an office space (**subject to planning permission**).

Externally, the property boasts a private garden, offering a tranquil outdoor space to unwind and enjoy the fresh air. Whether you desire a spot for gardening, alfresco dining, or simply lounging in the sun, this well-maintained garden provides the perfect backdrop. The location of Dorset Road is second to none. Situated in a desirable neighborhood, this home enjoys close proximity to an array of amenities, including shops, restaurants, and parks. Commuting is a breeze, with excellent transport links nearby, ensuring easy access to London and beyond.