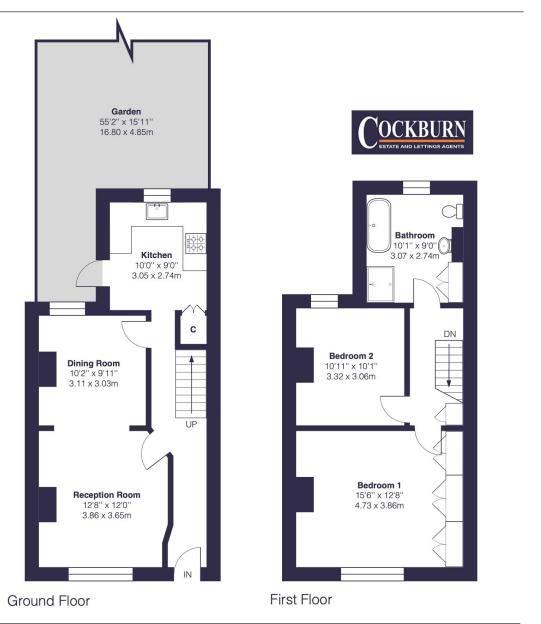

## Dorset Road, SE9

Approximate Gross Internal Area = 928 sq ft / 86.2 sq m

This plan is for layout guidance only and not drawn to scale unless stated. Window and door openings are approximate. Whilst every care is taken in the preparation of this plan, we would advise interested parties to check all dimensions, shapes and compass bearings prior to making any decisions reliant upon them. By Homeoutlook.co.uk / Copyright 2025 EPC: TBC COUNCIL TAX BAND: D TENURE: Freehold For more information on this property or to arrange a