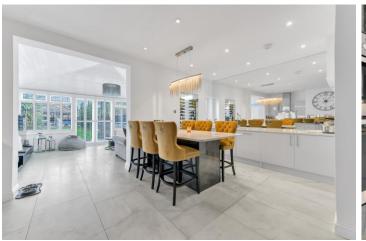

The property has been meticulously finished to a high standard throughout. You'll immediately notice the attention to detail and the quality craftsmanship that has gone into every aspect of this home, with feature fireplaces, stunning counter tops in the bright and airy open kitchen, beautiful light features among many other fantastic features. The second reception room/lounge area leads out to the beautifully maintained 98' garden, which is the perfect space for enjoying an alfresco dinner, entertaining or for children's playtime. Complete with patio area, lawned green, hot tub, and even a stone fire oven – this really is a garden that new owners will be proud to show off!