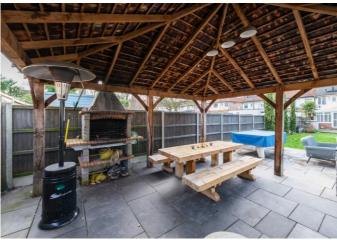

The property has been meticulously finished to a high standard throughout. You'll immediately notice the attention to detail and the quality craftsmanship that has gone into every aspect of this home, with feature fireplaces, stunning counter tops in the bright and airy open kitchen, beautiful light features among many other fantastic features. The second reception room/lounge area leads out to the beautifully maintained 98' garden, which is the perfect space for enjoying an alfresco dinner, entertaining or for children's playtime. Complete with patio area, lawned green, hot tub, and even a stone fire oven – this really is a garden that new owners will be proud to show off!

## Key Features:

- ☐ Stunning Four Bedroom Family Home
- ☐ Two Reception Rooms
- ☐ Loft Conversion With Own En-Suite
- Beautiful 98' Garden With Hot Tub, Pizza Oven & Patio Area
- ☐ Finished To The Highest Standard Throughout
- ☐ Off Street Parking
- ☐ Walking Distance To New Eltham Railway Station
- ☐ Ample Living Space Throughout
- ☐ Excellent Bus Links Keeping You Connected With Eltham, Chislehurst & Sidcup
- ☐ Council Tax Band D Royal Borough Of Greenwich