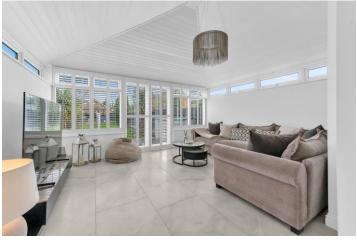

The property has been meticulously finished to a high standard throughout. You'll immediately notice the attention to detail and the quality craftsmanship that has gone into every aspect of this home, with feature fireplaces, stunning counter tops in the bright and airy open kitchen, beautiful light features among many other fantastic features. The second reception room/lounge area leads out to the beautifully maintained 98' garden, which is the perfect space for enjoying an alfresco dinner, entertaining or for children's playtime. Complete with patio area, lawned green, hot tub, and even a stone fire oven – this really is a garden that new owners will be proud to show off!