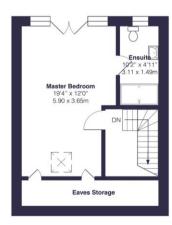

Cockburn are delighted to present this exceptional four-bedroom property located at Green Lane, which boasts elegance, style, and convenience all in one package - the PERFECT family home.

This stunning property offers four well-proportioned bedrooms, providing ample space for a growing family, with the master bedroom occupying the whole of the loft conversion complete with en-suite shower room. With not one, but two reception rooms, you'll have plenty of space to entertain guests, create a home office, or simply relax with your loved ones. The layout is versatile, offering endless possibilities to suit your lifestyle.

## Approximate Gross Internal Area = 1566 sq ft / 145.5 sq ft

Second Floor

First Floor

EPC: D

**COUNCIL TAX BAND:** D

**TENURE:** Freehold

For more information on this property or to arrange a viewing please call the office on