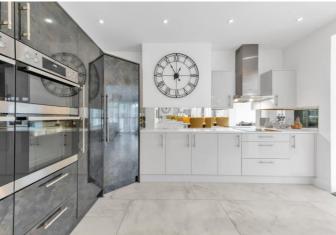

The property has been meticulously finished to a high standard throughout. You'll immediately notice the attention to detail and the quality craftsmanship that has gone into every aspect of this home, with feature fireplaces, stunning counter tops in the bright and airy open kitchen, beautiful light features among many other fantastic features. The second reception room/lounge area leads out to the beautifully maintained 98' garden, which is the perfect space for enjoying an alfresco dinner, entertaining or for children's playtime. Complete with patio area, lawned green, hot tub, and even a stone fire oven – this really is a garden that new owners will be proud to show off!