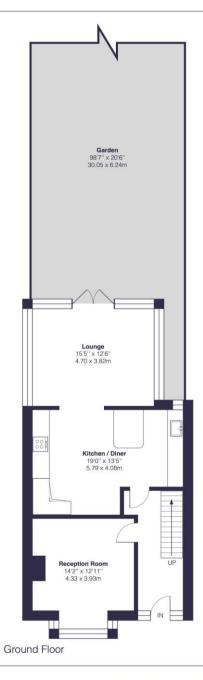

Cockburn are delighted to present this exceptional four-bedroom property located at Green Lane, which boasts elegance, style, and convenience all in one package - the PERFECT family home.

This stunning property offers four well-proportioned bedrooms, providing ample space for a growing family, with the master bedroom occupying the whole of the loft conversion complete with en-suite shower room. With not one, but two reception rooms, you'll have plenty of space to entertain guests, create a home office, or simply relax with your loved ones. The layout is versatile, offering endless possibilities to suit your lifestyle.

The property has been meticulously finished to a high standard throughout. You'll immediately notice the attention to detail and the quality craftsmanship that has gone into every aspect of this home, with feature fireplaces, stunning counter tops in the bright and airy open kitchen, beautiful light features among many other fantastic features. The second reception room/lounge area leads out to the beautifully maintained 98' garden, which is the perfect space for enjoying an alfresco dinner, entertaining or for children's playtime. Complete with patio area, lawned green, hot tub, and even a stone fire oven – this really is a garden that new owners will be proud to show off!

## Key Features:

- ☐ Stunning Four Bedroom Family Home
- ☐ Two Reception Rooms
- ☐ Loft Conversion With Own En-Suite
- Beautiful 98' Garden With Hot Tub, Pizza Oven & Patio Area
- ☐ Finished To The Highest Standard Throughout
- ☐ Off Street Parking
- ☐ Walking Distance To New Eltham Railway Station
- ☐ Ample Living Space Throughout
- ☐ Excellent Bus Links Keeping You Connected With Eltham, Chislehurst & Sidcup
- ☐ Council Tax Band D Royal Borough Of Greenwich

## Approximate Gross Internal Area = 1566 sq ft / 145.5 sq ft

Second Floor

First Floor

EPC: D

**COUNCIL TAX BAND:** D

**TENURE:** Freehold

For more information on this property or to arrange a viewing please call the office on