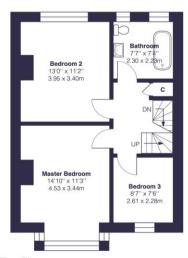

Cockburn are delighted to present this exceptional four-bedroom property located at Green Lane, which boasts elegance, style, and convenience all in one package - the PERFECT family home.

This stunning property offers four well-proportioned bedrooms, providing ample space for a growing family, with the master bedroom occupying the whole of the loft conversion complete with en-suite shower room. With not one, but two reception rooms, you'll have plenty of space to entertain guests, create a home office, or simply relax with your loved ones. The layout is versatile, offering endless possibilities to suit your lifestyle.

## Approximate Gross Internal Area = 1566 sq ft / 145.5 sq ft

Second Floor

First Floor

EPC: D

**COUNCIL TAX BAND:** D

**TENURE:** Freehold

For more information on this property or to arrange a viewing please call the office on