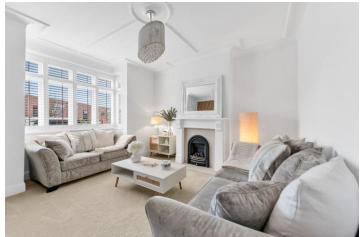

The property has been meticulously finished to a high standard throughout. You'll immediately notice the attention to detail and the quality craftsmanship that has gone into every aspect of this home, with feature fireplaces, stunning counter tops in the bright and airy open kitchen, beautiful light features among many other fantastic features. The second reception room/lounge area leads out to the beautifully maintained 98' garden, which is the perfect space for enjoying an alfresco dinner, entertaining or for children's playtime. Complete with patio area, lawned green, hot tub, and even a stone fire oven – this really is a garden that new owners will be proud to show off!