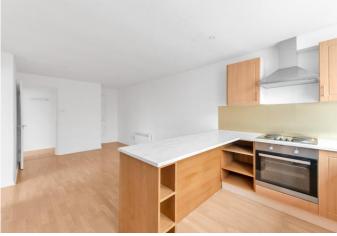

Offering a complete blank canvas throughout, internally the properties accommodation comprises; Large open plan living room/kitchen, two bedrooms and a well sized bathroom. There is ample storage and the property is bursting with natural light thanks to the large windows in all rooms.