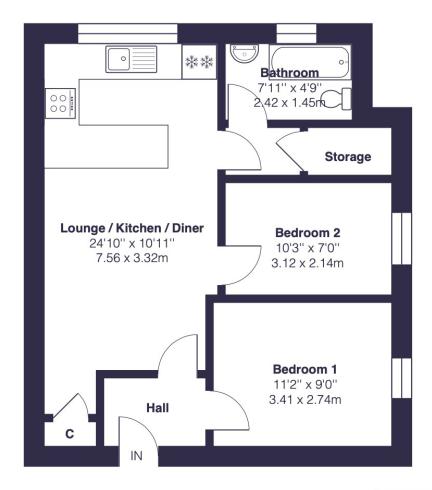

## Approximate Gross Internal Area = 539 sq ft / 50.1 sq m

Third Floor

This plan is for layout guidance only and not drawn to scale unless stated. Window and door openings are approximate. Whilst every care is taken in the preparation of this plan, we would advise interested parties to check all dimensions, shapes and compass bearings prior to making any decisions reliant upon them.