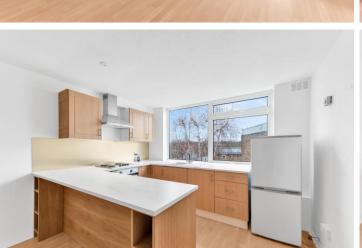

Offering a complete blank canvas throughout, internally the properties accommodation comprises; Large open plan living room/kitchen, two bedrooms and a well sized bathroom. There is ample storage and the property is bursting with natural light thanks to the large windows in all rooms.