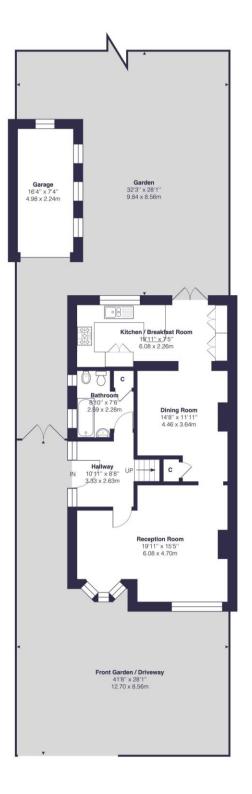

## Dulverton Road, SE9

Approximate Gross Internal Area 1333 sq ft / 123.8 sq m

Garage Area = 134 sq ft / 12.4 sq m

Total Area = 1453 sq ft / 135 sq m

This plan is for layout guidance only and not drawn to scale unless stated. Window and door openings are approximate. Whilst every care is taken in the preparation of this plan, we would advise interested parties to check all dimensions, shapes and compass bearings prior to making any declarities reliant upon them. By Homeoutlook on lik / Copyright 2025