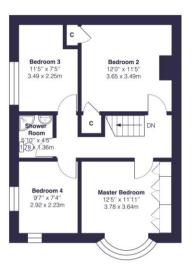

## Dulverton Road, SE9

Approximate Gross Internal Area 1333 sq ft / 123.8 sq m

Garage Area = 134 sq ft / 12.4 sq m

Total Area = 1453 sq ft / 135 sq m

This plan is for layout guidance only and not drawn to scale unless stated. Window and door openings are approximate. Whilst every care is taken in the preparation of this plan, we would advise interested parties to check all dimensions, shapes and compass bearings prior to making any declarities reliant upon them. By Homeoutlook on lik / Copyright 2025