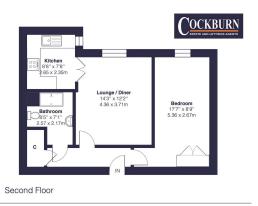

## Marvels Lane, SE12

Approximate Gross Internal Area = 543 sq ft / 50.5 sq m

This plan is for layout guidance only and not drawn to scale unless stated. Window and door openings are approximates Whilst every care is taken in the preparation of this plan, we would advise interested parties to check all dimensions, shapes and compass bearings prior to making any decisions reliant upon them.