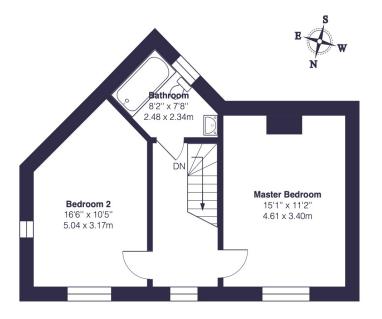

## Framlingham Crescent, SE9

Approximate Gross Internal Area 901 sq ft / 83.7 sq m

Ground Floor First Floor

This plan is for layout guidance only and not drawn to scale unless stated. Window and door openings are approximate.

Whilst every care is taken in the preparation of this plan, we would advise interested parties to check all dimensions, shapes and compass bearings prior to making any decisions reliant upon them.

By Homeoutlook.co.uk / Copyright 2024