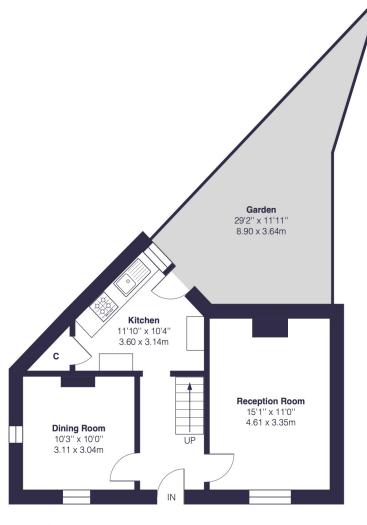

## Framlingham Crescent, SE9

Approximate Gross Internal Area 901 sq ft / 83.7 sq m

Ground Floor First Floor

This plan is for layout guidance only and not drawn to scale unless stated. Window and door openings are approximate.

Whilst every care is taken in the preparation of this plan, we would advise interested parties to check all dimensions, shapes and compass bearings prior to making any decisions reliant upon them.

By Homeoutlook.co.uk / Copyright 2024