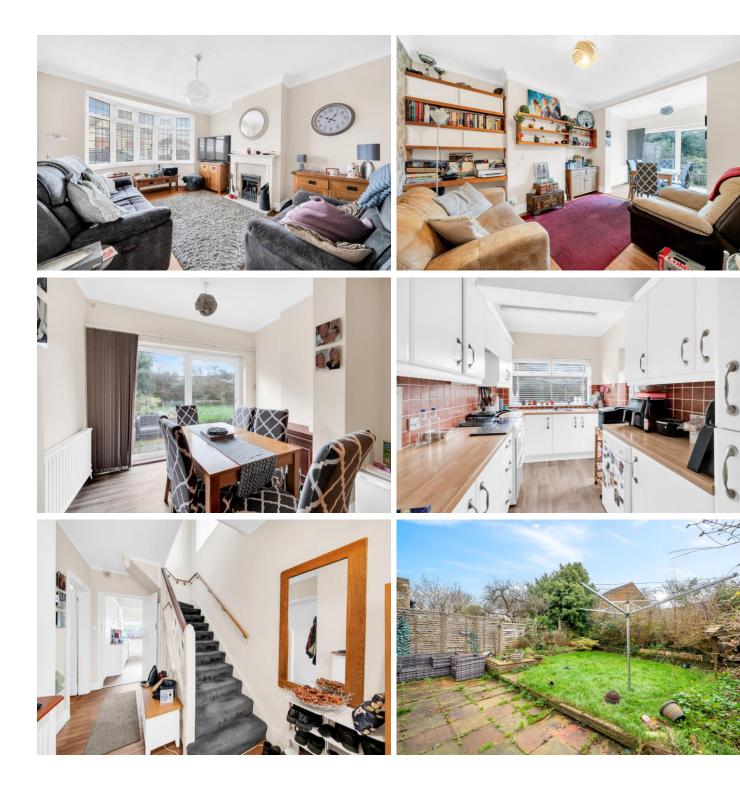

## Located in the ever-popular area of New Eltham, Ivor Grove offers ample space throughout and is offered to the market CHAIN FREE.

Benefitting over 1278 sq ft of space, the property comprises two reception rooms, generous fitted kitchen, ground floor cloakroom, three bedrooms and family bathroom. To the rear is a well-proportioned garden, complete with both patio area and lawned green – ready to be transformed into an outside oasis! Off street parking and a garage to the front completes the property, offering plentiful space for vehicle parking and further storage space in the garage.