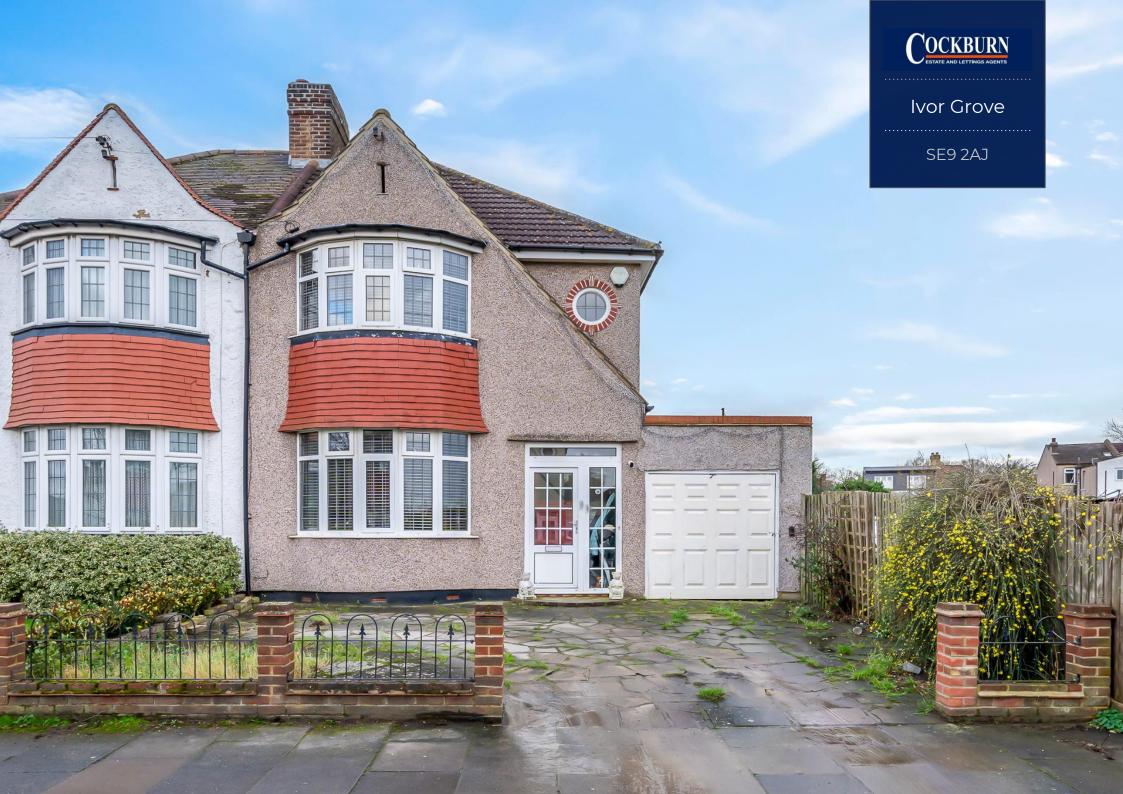

## Located in the ever-popular area of New Eltham, Ivor Grove offers ample space throughout and is offered to the market CHAIN FREE.

Benefitting over 1278 sq ft of space, the property comprises two reception rooms, generous fitted kitchen, ground floor cloakroom, three bedrooms and family bathroom. To the rear is a well-proportioned garden, complete with both patio area and lawned green – ready to be transformed into an outside oasis! Off street parking and a garage to the front completes the property, offering plentiful space for vehicle parking and further storage space in the garage.

In terms of location, Ivor Grove is undeniably in one of the best spots in SE9, being within walking distance to the ever popular New Eltham village – offering local butchers, shops, public house and eateries. Excellent bus links run nearby, keeping you connected with Sidcup, Eltham and Chislehurst, whilst regular trains from New Eltham railway station is perfect for those needing to commute into the city, with trains getting you to London Bridge within 18 minutes.

Key Features:

□Three Bed Family Home

Three Bedrooms & Two Reception Rooms

□ Off Street Parking & Garage

- Huge Potential For Extension STPP
- Walking Distance To New Eltham Village Shops & Amenities
- Within A Stones Throw Of New Eltham Railway Station
- Excellent Bus Links Keeping You Connected With Sidcup, Eltham & Chislehurst
- Catchment Area For Highly Regarded Schools & Nurseries
- EPC Rating D Potential B
- Council Tax Band E Royal Borough Of Greenwich