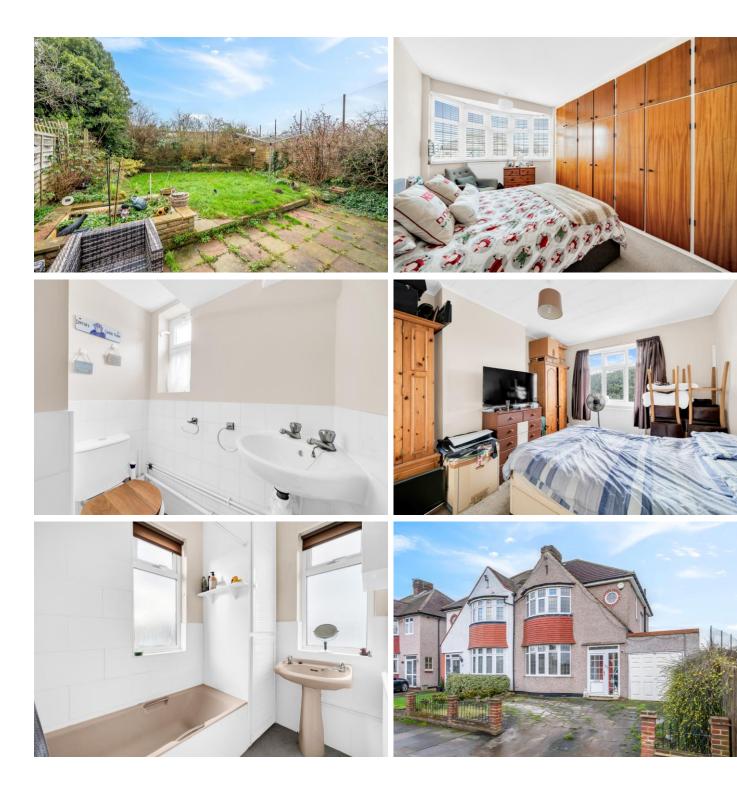

## Located in the ever-popular area of New Eltham, Ivor Grove offers ample space throughout and is offered to the market CHAIN FREE.

Benefitting over 1278 sq ft of space, the property comprises two reception rooms, generous fitted kitchen, ground floor cloakroom, three bedrooms and family bathroom. To the rear is a well-proportioned garden, complete with both patio area and lawned green – ready to be transformed into an outside oasis! Off street parking and a garage to the front completes the property, offering plentiful space for vehicle parking and further storage space in the garage.