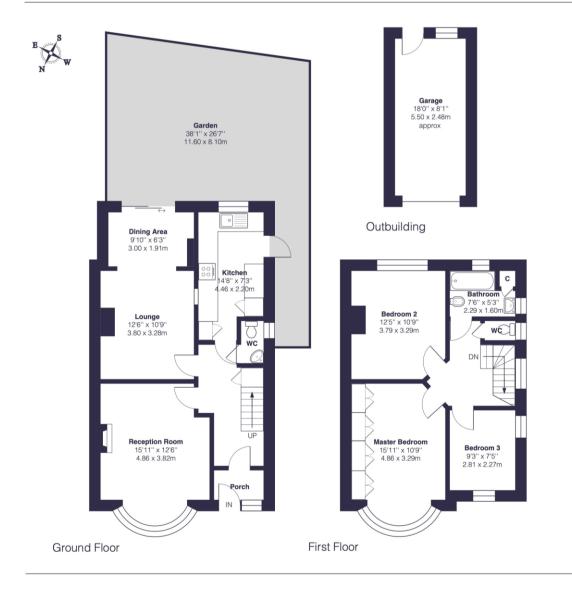

Ivor Grove, SE9

Approximate Gross Internal Area = 1132 sq ft / 105.2 sq m

Garage = 178 sq ft / 16.5 sq m

Total Area = 1278 sq ft / 118.8 sq m

This plan is for layout guidance only and not drawn to scale unless stated. Window and door openings are approximate Whilst every care is taken in the preparation of this plan, we would advise interested parties to check all dimensions, shapes and compass bearings prior to making any decisions reliant upon them. By Horneoutlook.co.uk / Copyright 2024