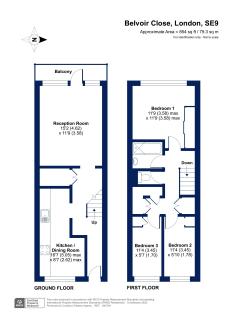

## Belvoir Close, Mottingham, SE9

£270,000

- · Three Bed Split Level Maisonette
- Private Balcony
- Ideal For First Time Buyers Or Excellent Transport Links Buy To Let Investors
- · Communal Gardens
- EPC Rating D Potential C