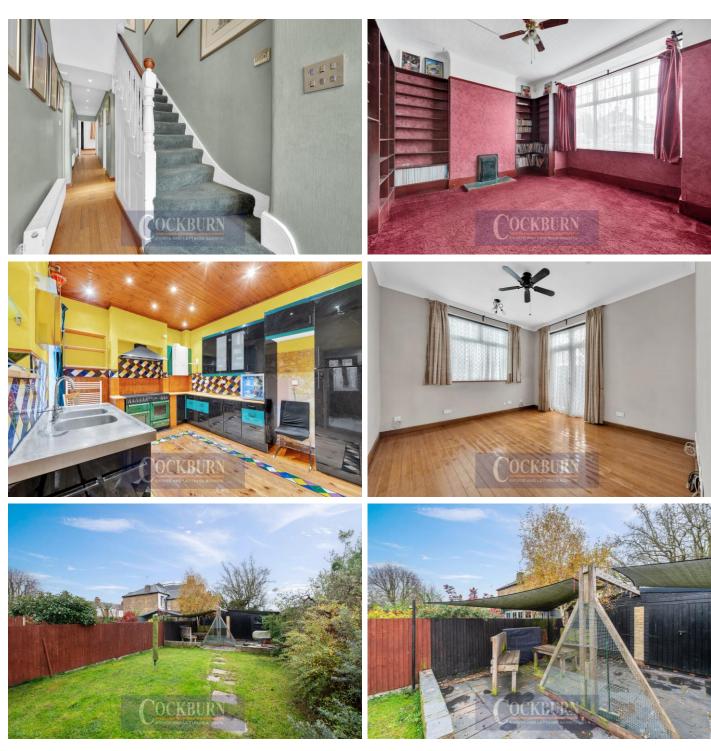

Cockburn presents this wonderful example of a spacious family home (1835 Sq Ft inc outbuilding) ideally located near New Eltham station!

Boasting ample space, high ceilings and bundles of character throughout, this period property comprises two reception rooms, large kitchen, utility, office, four/five bedrooms and two bathrooms. Each room is generously sized, with the layout being perfect for every day living and providing an expansive amount of space for growing families.

To the rear is a well-proportioned garden, the perfect space for outdoor entertaining, activities or for those with green fingers, a patio to the side with a second to the rear, as well as two outbuildings. The property also has the added benefit of off street parking to the front.