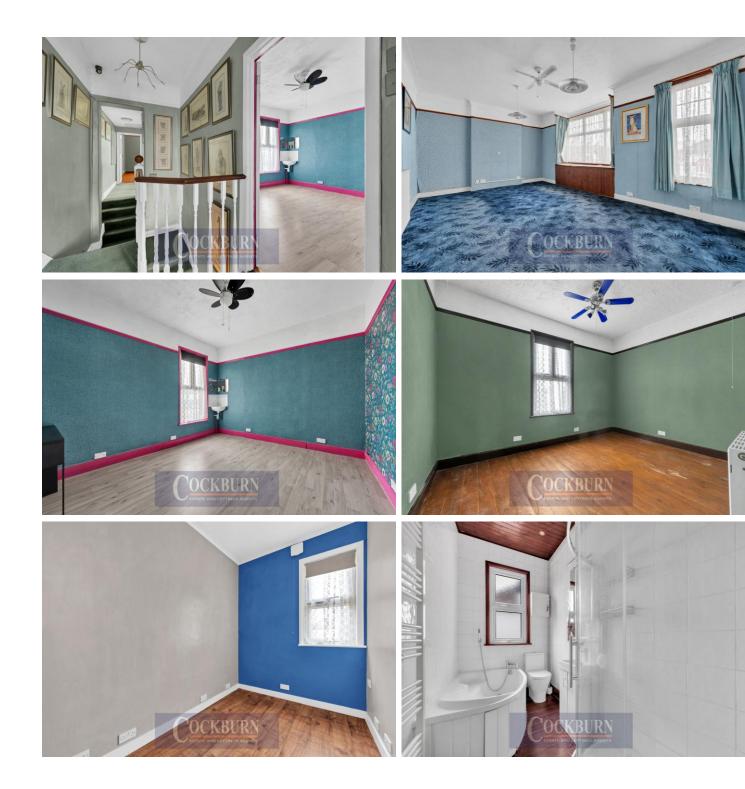

Cockburn presents this wonderful example of a spacious family home (1835 Sq Ft inc outbuilding) ideally located near New Eltham station!

Boasting ample space, high ceilings and bundles of character throughout, this period property comprises two reception rooms, large kitchen, utility, office, four/five bedrooms and two bathrooms. Each room is generously sized, with the layout being perfect for every day living and providing an expansive amount of space for growing families.