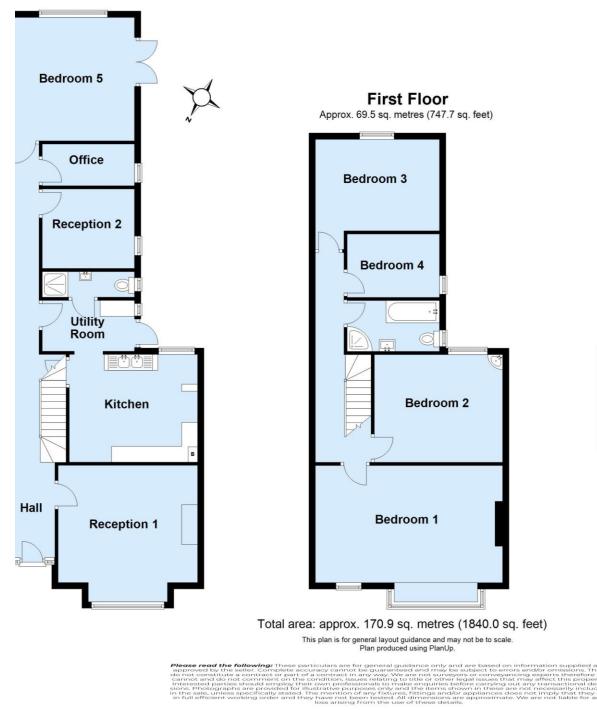

Cockburn presents this wonderful example of a spacious family home (1835 Sq Ft inc outbuilding) ideally located near New Eltham station!

Boasting ample space, high ceilings and bundles of character throughout, this period property comprises two reception rooms, large kitchen, utility, office, four/five bedrooms and two bathrooms. Each room is generously sized, with the layout being perfect for every day living and providing an expansive amount of space for growing families.

## **Ground Floor**

Approx. 83.9 sq. metres (903.6 sq. feet)

EPC: E

## COUNCIL TAX BAND: E

**TENURE:** Freehold

For more information on this property or to arrange a viewing please call the office on

0208 859 8590

Outbuilding

Approx. 17.5 sq. metres (188.7 sq. feet)

Store

Store