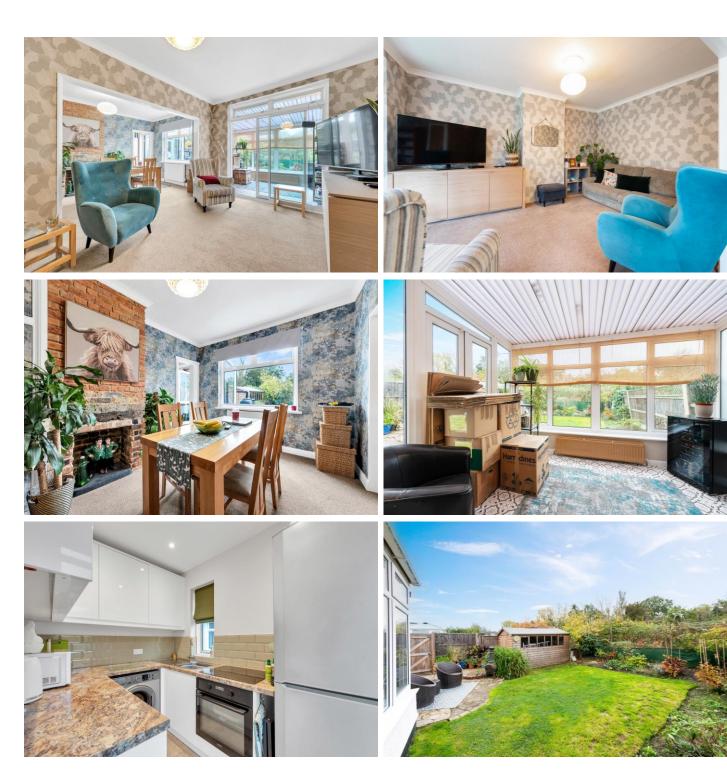

## Welcome to Blanmerle Road, a delightful three bedroom bungalow situated in the highly sought-after area of New Eltham.

This inviting property boasts ample living space throughout, and offers three generously sized double bedrooms, one taking up the entirety of the first floor, large open through reception/dining room, kitchen and modern bathroom suite. Leading out from the extended conservatory, you'll find a well-maintained rear garden, the perfect space for entertaining or enjoying a quiet moment after a long day, complete with a large outside shed for further storage space or the endless possibilities of turning into a work from home space, summer house and more!