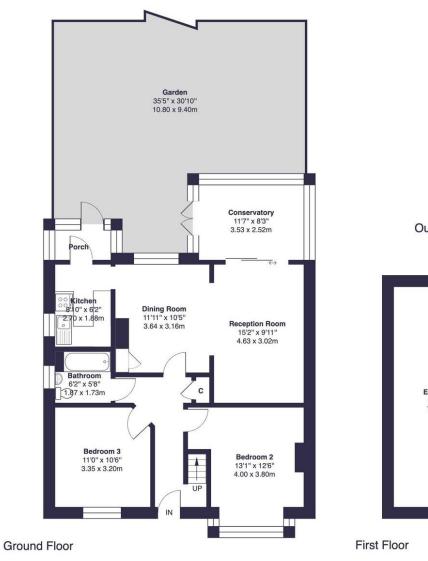

Blanmerle Road, SE9

Approximate Gross Internal Area = 1081 sq ft / 100.4 sqm

EPC: D COUNCIL TAX BAND: D

TENURE: Freehold

For more information on this property or to arrange a viewing please call the office on