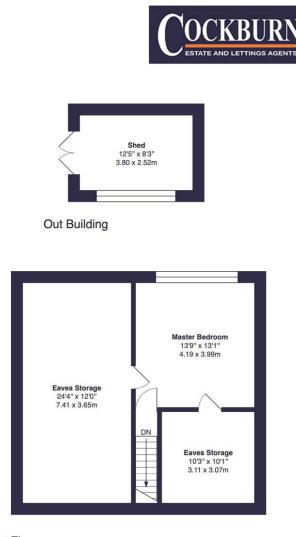

Blanmerle Road, SE9

Approximate Gross Internal Area = 1081 sq ft / 100.4 sqm

EPC: D COUNCIL TAX BAND: D

TENURE: Freehold

For more information on this property or to arrange a viewing please call the office on

0208 859 8590

Alternatively, you can scan below to view all of the details of the property online.

352 Footscray Road New Eltham London SE9 2EB

This plan is for layout guidance only and not drawn to scale unless stated. Window and door openings are approximate. Whilst every care is taken in the preparation of this plan, we would advise interested parties to check all dimensions, shapes and compass bearings prior to making any decisions reliant upon them. By Homeoutlock.co.uk / Copyright 2024