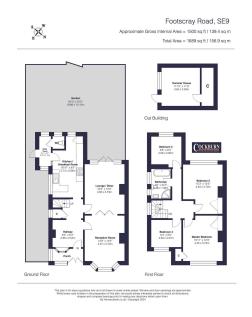

## Footscray Road, London SE9 - Upgraded with Charm & Style!

Offers Over £800,000

- Council Tax Band E Royal Borough Of Greenwich
- · Within A Stones Throw Of New Eltham Railway Station
- Well Maintained Rear Garden
- · Generous Corner Plot With Potential For Extension **STGRPC**
- Four Double Bedrooms