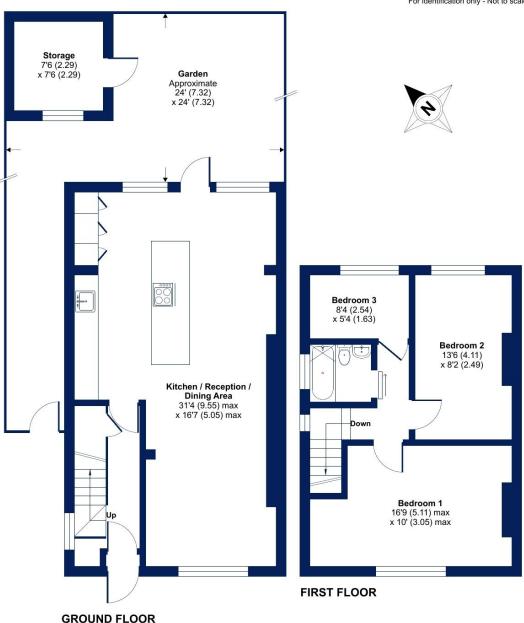

## Lannoy Road, London, SE9

Approximate Area = 951 sq ft / 88.3 sq m Outbuilding = 56 sq ft / 5.2 sq m Total = 1007 sq ft / 93.5 sq m

For identification only - Not to scale

EPC: E

**COUNCIL TAX BAND:** D

**TENURE:** Freehold

Leading upstairs, you will find two double bedrooms, with a third single bedroom that is currently used as a home office. A modern family bathroom completes the property, all finished to the highest standard. Further benefits include both front and rear gardens, the perfect spaces for those looking to transform green spaces, or those who enjoy entertaining guests on warm summer evenings.