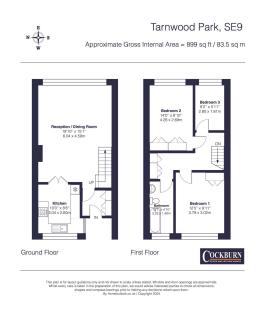

Backing Onto Prestiguous

Railway Stations Superb Schools & Nurseries In Local Catchment Area

Stunning 3-bedroom property (900 Sq ft Approx,). Ground and First Floor with large reception room & views to the rear of the prestigious Blackheath Golf Club.