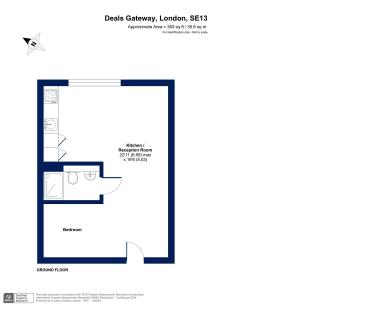

## Deals Gateway, London SE13 Offers Over £250,000

- Chain Free Sale
- Ideally Located For Deptford
  Residents Gym & Pool Bridge DLR
- 24 Hour Concierge
- Long Lease Length
- Council Tax Band A London Borough Of Lewisham

 Ground Floor Studio Apartment

🍋 1 🚰 1 🚍 1

- - Close To Local Shops & Amenities
  - Ideal For First Time Buyers