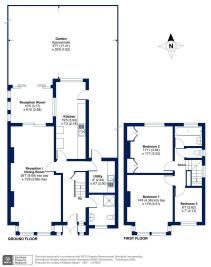

## Elmhurst Road, Mottingham, SE9 £525,000

Chain Free

- Downstairs Shower Room
- Extended Kitchen
  Three Bedrooms
- Bathroom and Separate W.C.
  Obvious Extension Potential
- Examples of Similar Projects
  Close to Rail Station and Bus
  Routes
- Parkland Near by
- Well Served By Schools

## **CHAIN FREE!**

This extended 3-bedroom semi-detached house in the heart of Mottingham Village, situated within an exclusive cul-de-sac and close to open parkland / green space is in need of updating and provides an excellent opportunity for the incoming buyer to personalise and transform the property to their own taste.

With its current layout, this house offers versatile living spaces and great potential for further development, including the possibility of a loft conversion which could add additional bedroom(s), en-suite facilities etc, subject to relevant permissions. The property offers further scope by arranging the downstairs spaces.