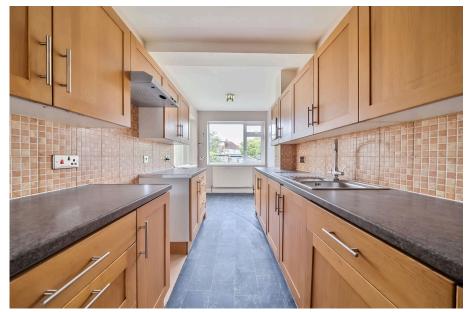

## Elmhurst Road, Mottingham, SE9 £525,000

Chain Free

- Downstairs Shower Room
- Extended Kitchen
  Three Bedrooms
- Bathroom and Separate W.C.
  Obvious Extension Potential
- Examples of Similar Projects
  Close to Rail Station and Bus
  Routes
- Parkland Near by
- Well Served By Schools

## **CHAIN FREE!**

This extended 3-bedroom semi-detached house in the heart of Mottingham Village, situated within an exclusive cul-de-sac and close to open parkland / green space is in need of updating and provides an excellent opportunity for the incoming buyer to personalise and transform the property to their own taste.