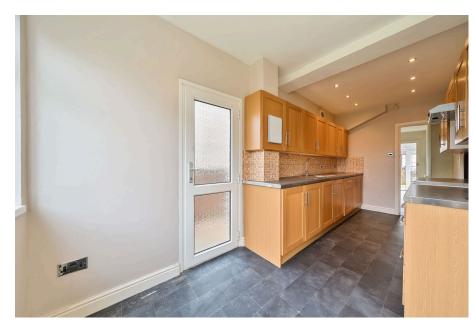

## Elmhurst Road, Mottingham, SE9 £525,000

Chain Free

- Downstairs Shower Room
- Extended Kitchen
  Three Bedrooms
- Bathroom and Separate W.C.
  Obvious Extension Potential
- Examples of Similar Projects
  Close to Rail Station and Bus
  Routes
- Parkland Near by
- Well Served By Schools

With its current layout, this house offers versatile living spaces and great potential for further development, including the possibility of a loft conversion which could add additional bedroom(s), en-suite facilities etc, subject to relevant permissions. The property offers further scope by arranging the downstairs spaces.