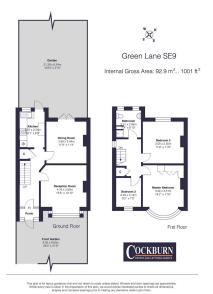

## Green Lane, New Eltham, SE9

Guide Price £650,000

- Stunning Semi Detached House
- Three Bedrooms
- Off Street Parking
- Excellent Transport Links
- Easy Reach Of Local Amenities

- Turn-Key Condition
- · Private Rear Garden
- Ideal For Growing Families
- Close to Fairy Hill Park
- Council Tax Band E Royal Borough Of Greenwich