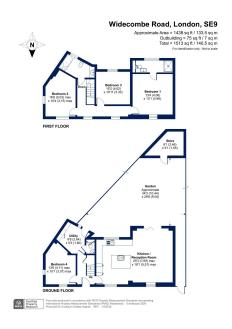

## \*\*\* GUIDE PRICE £650,000 - £675,000 \*\*\*

Welcome to this extremely spacious and beautifully extended 4-bedroom, 2-bathroom property located in the desirable area of Mottingham, London SE9. Boasting 1,500 sq. ft. of living space, this stunning home has been refurbished to a very high standard throughout and offers a perfect blend of modern luxury and practical family living.