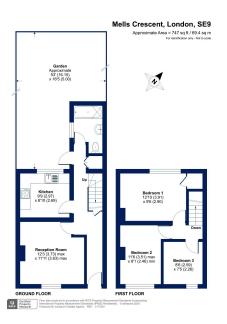

stment
Council Tax Band C - London Borough Of Bromley



**4** 3 **4** 1 **4** 1



## \*\*\* GUIDE PRICE £400,000 - £425,000 - CHAIN FREE \*\*\*

Situated on a quiet residential street near good schools and multiple transport links, this well presented family home must be seen to be fully appreciated.

Boasting a sizeable living room, modern fitted kitchen with some built in appliances, modified family bathroom, three bedrooms, off road parking and a large private mature garden to the rear, this property would make the perfect starter home and investment alike. Further benefits include updated wiring, gas central heating and double glazing throughout. Properties on Mells Crescent are always popular so we advise registering your interest straight away to avoid disappointment.

















**Cockburn EA** 352 Footscray Road, London, SE9 2EB

t: 020 8859 8590