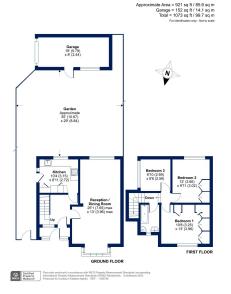

## Clare Corner, New Eltham, SE9 Guide Price £580,000

- Three Bed Semi-Detached House
- Generously Sized Garden To
  Allocated Parking & Private Rear
- Walking Distance To New Eltham Village Shops, Eateries & Amenities
- Ideal For Growing Families
- EPC Rating D Potential B

- Large Through Reception/ Dining Room
- Garage To Rear
- Within Easy Reach Of New Eltham Mainline Station
- Excellent Bus Links Keeping You Connected With Eltham, Greenwich, Chislehurst &
- · Beyword Tax Band D Royal Borough Of Greenwich

## \*\*\* GUIDE PRICE £580,000 - £600,000 \*\*\*

Cockburn are excited to present to the market this wonderful example of a family home, situated in the ever popular area of New Eltham. Offering an abundance of space throughout, Clare Corner is the ideal home for growing families, boasting a large open reception/dining room, a recently installed modern fitted kitchen, three well proportioned bedrooms and a fully tiled family bathroom. Two of the bedrooms are large doubles, with the added bonus of built in wardrobes for extra storage space and dressing tables. To the rear is a well maintained generously sized garden, the perfect space for outdoor dining or entertaining guests, as well as a wonderfully kept front garden. There is allocated parking to the front of this small culde-sac, meaning new owners will never have the worry of parking problems, with the added bonus of a private garage to the rear. Clare Corner, London, SE9