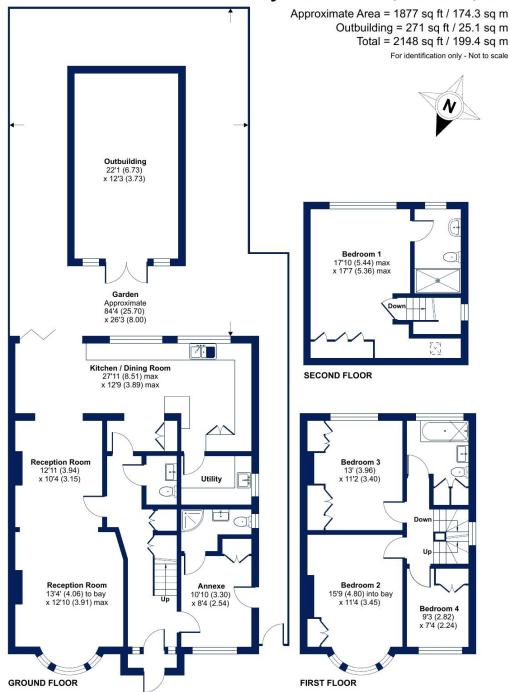

352 Footscray Road New Eltham London SE9 2EB

Floor plan produced in accordance with RICS Property Measurement Standards incorporating International Property Measurement Standards (IPMS2 Residential). © ntchecom 2024. Produced for Cockburn Estates Agents. REF: 1150817