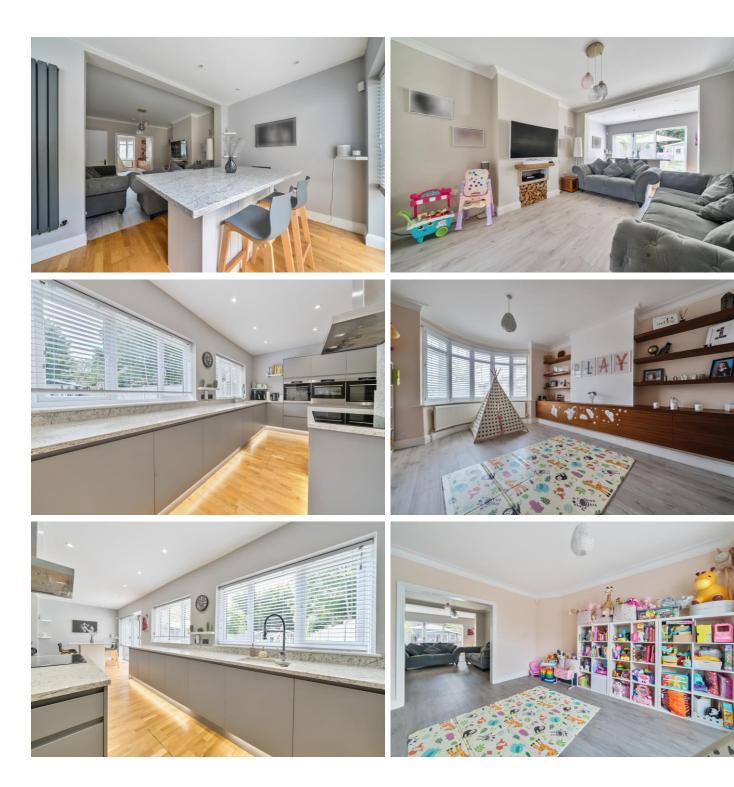

Boasting ample living space to include an ultra modern kitchen with built in appliances, two reception rooms, utility room, downstairs cloakroom AND shower room, **FOUR/FIVE BEDROOMS** complete with En-Suite to master and plenty of eaves storage space, alongside a separate family bathroom. If this wasn't enough, there is also an outbuilding which would make the perfect office, gym or games room.