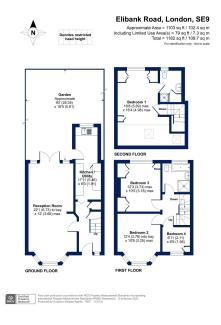

- Complete Onward Chain
- Fourth Bedroom Loft Conversion With En-Suite
- Off Street Parking
- Within Easy Reach Of Eltham High Street Shops, Eateries & Leisure Facilities
- Perfect For Growing Families Council Tax Band D Royal

- Four Bed Terraced House
- Generous Well Maintained Garden To Rear
- Walking Distance Of Eltham Railway Station
- Within Easy Reach Of Eltham Ideal First Time Purchase
  - es Council Tax Band D Roya Borough Of Greenwich

## \*\*\* OFFERS OVER £550,000 \*\*\*

Located in the vibrant and sought after community of Eltham Park, this delightful four-bedroom terraced family home, with a COMPLETE ONWARD CHAIN offers the perfect blend of contemporary living and classic charm.