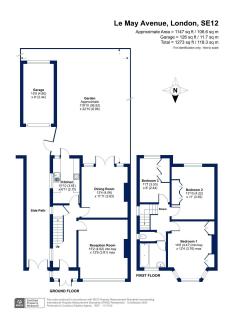

## Le May Avenue, Grove Park, SE12

Guide Price £575,000

- · Three Bedroom Semi-**Detached Family Home**
- Off Street Parking & Garage Potential To Extend STPP
- · Well-Maintained Rear Garden · Excellent Bus Links Keeping You Connected With Bromley, Eltham & Surrounding Areas

• Two Reception Rooms

- Walking Distance To Grove Park Railway Station
- EPC Rating D Potential B
- Catchment Area For Highly **Regarded Schools**
- · Council Tax Band E London Borough Of Lewisham