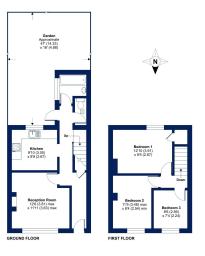

## Charminster Road, London, SE9 Approximate Area = 764 sq ft / 70.9 sq m For identification only. Not to easile

Certified Property Resource of the Property Nessurement Standards Incorporation Property Nessurement Standards Incorporation Informational Property Nessurement Standards (PMSC Residential). Girichecon-2024.