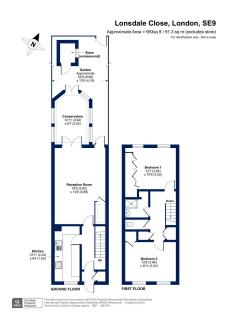

## \*\*\* CHAIN FREE \*\*\*

Cockburn are pleased to present this 1970's two bedroom terraced house situated, off Dunkery Road. This property is a perfect blank canvass for anyone looking to put their own stamp on a property. Set over two floors, the property benefits from a large reception room, kitchen, and extended conservatory floor, alongside a well presented garden to rear. To the upstairs of the property, you will find two bedrooms alongside a family bathroom Set in a quiet residential cul-desac, the property is ideally situated between Mottingham and Grove Park. This is an ideal opportunity for first time buyers, and is one not to be missed!