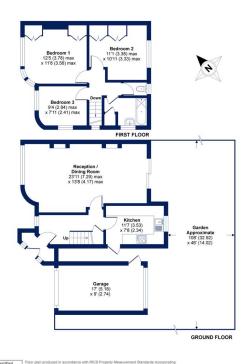

Domonic Drive, London, SE9

Approximate Area = 1124 sq ft / 104.4 sq m (includes garage)

For identification only - Not to scale