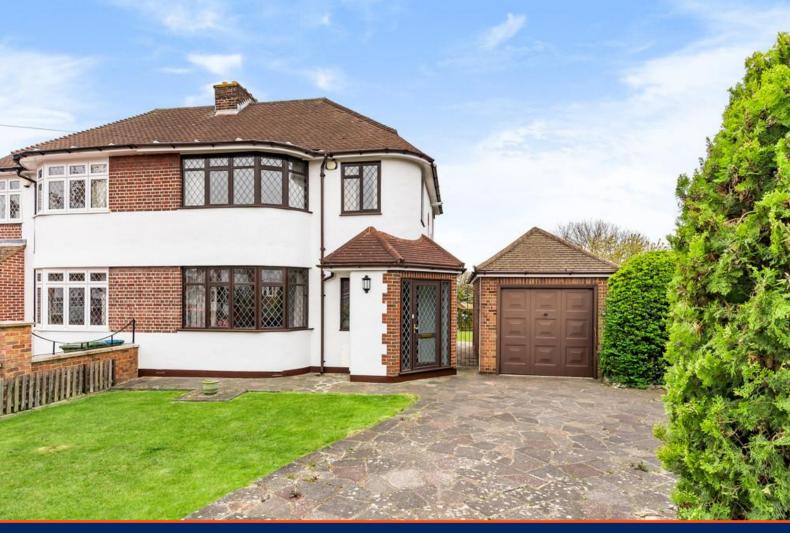

77 Domonic Drive, London, SE9 3LN

Guide Price £600,000 - £625,000

Guide Price £600,000 - £625,000. Offered to the market CHAIN FREE this three bedroom semi detached house offers huge scope for extensions. With a huge plot to the side the property comprises through reception room, fitted kitchen, three bedrooms, family bathroom and detached garage. To the rear there is a large garden and off street parking to the front. Close by you have excellent transport links and great schools.

## 77 Domonic Drive, London, SE9 3LN

Guide Price £600,000 - £625,000. Offered to the market CHAIN FREE this three bedroom semi detached house offers huge scope for extensions. With a huge plot to the side the property comprises through reception room, fitted kitchen, three bedrooms, family bathroom and detached garage. To the rear there is a large garden and off street parking to the front. Close by you have excellent transport links and great schools.