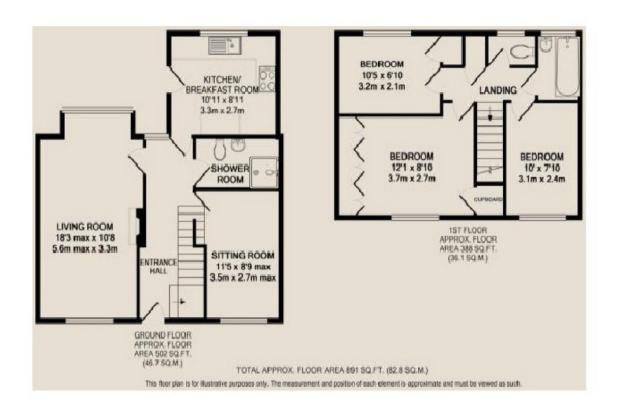

## EXTENDED DOUBLE FRONTED FAMILY HOME LOCATED WITHIN A POPULAR WEST SIDE LOCATION

Situated within a prime west side location ideally positioned for renowned schooling and within walking distance to the town centre is this extended double fronted family home. Accommodation to the ground floor consists living room, separate dining room, downstairs shower room and a modern fitted kitchen. The first floor boasts three bedrooms and family bathroom, Externally the property has a driveway providing off road parking to the front and a laid to lawned rear garden backing onto woodland.