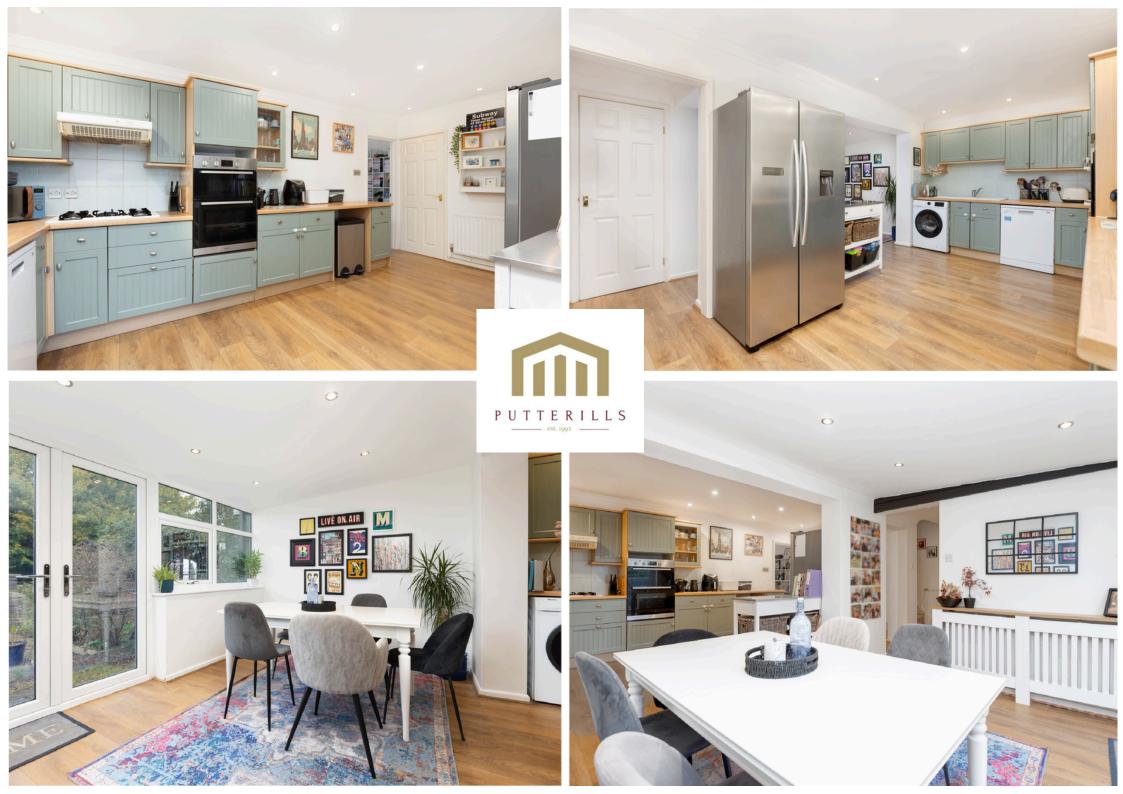

# **PROPERTY SUMMARY**

Situated at the centre of Whitwell, this 3-bedroom home combines modern elegance with village charm. Featuring spacious, light-filled interiors and stunning countryside views, it is ideal for families looking for comfort and style. The expansive sitting room welcomes you, featuring large windows that fill the space with natural light. The property boasts a spacious central kitchen with plenty of storage integrated with a dining area. Additionally there is a home office allowing you to work in comfort. Three comfortably sized bedrooms await upstairs. The master bedroom boasts panoramic views of the surrounding landscape, creating an inviting retreat. The modern family bathroom is elegantly designed. Outside, a spacious garden with a patio allows you to relax amid the tranquil countryside ambience. Convenient parking is available just across from the property. Nestled in the heart of Whitwell village, the home is conveniently located near a local shop/post office, general store, popular primary school, doctor's office, and local pubs.