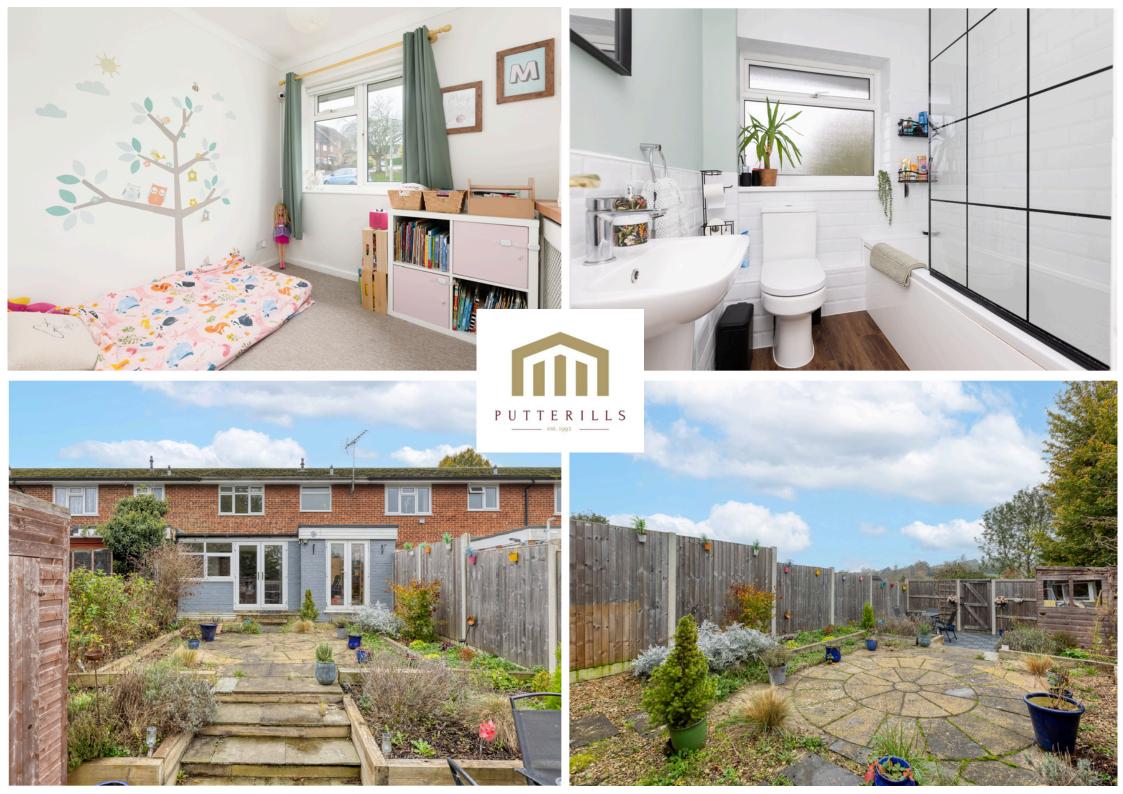

# **PROPERTY SUMMARY**

Situated at the centre of Whitwell, this 3-bedroom home combines modern elegance with village charm. Featuring spacious, light-filled interiors and stunning countryside views, it is ideal for families looking for comfort and style. The expansive sitting room welcomes you, featuring large windows that fill the space with natural light. The property boasts a spacious central kitchen with plenty of storage integrated with a dining area. Additionally there is a home office allowing you to work in comfort. Three comfortably sized bedrooms await upstairs. The master bedroom boasts panoramic views of the surrounding landscape, creating an inviting retreat. The modern family bathroom is elegantly designed. Outside, a spacious garden with a patio allows you to relax amid the tranquil countryside ambience. Convenient parking is available just across from the property. Nestled in the heart of Whitwell village, the home is conveniently located near a local shop/post office, general store, popular primary school, doctor's office, and local pubs.