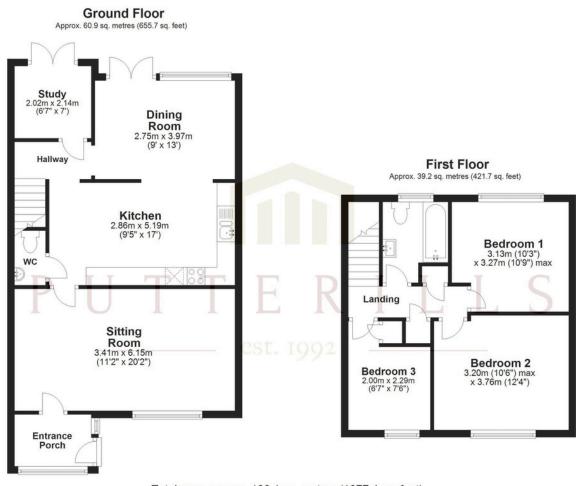

## Total area: approx. 100.1 sq. metres (1077.4 sq. feet)

Floor Plan measurements are approximate & for illustrative purposes only. While we do not doubt the floor plans accuracy, we make no guarantee, warranty or representation as to the accuracy and compleness of the floor plan. Plan produced using PlanUp.