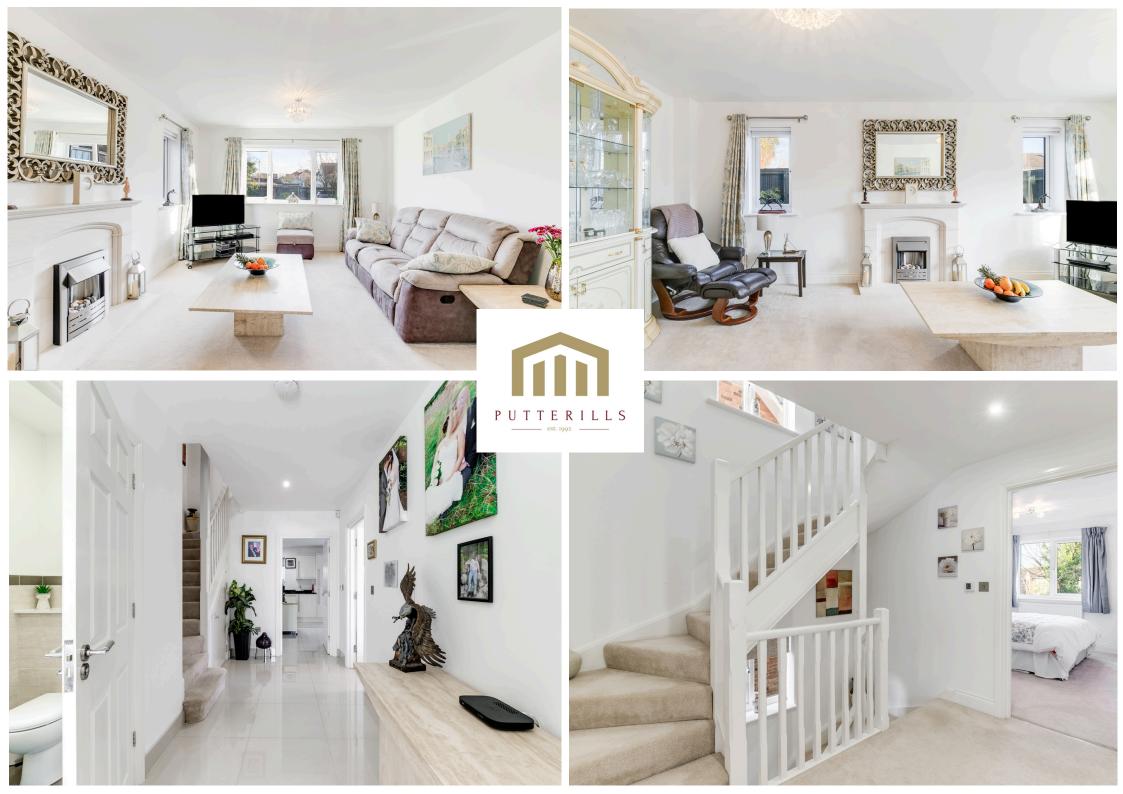

# **PROPERTY SUMMARY**

This 4-bedroom property on Brook Street is perfect for families and professionals. It features a spacious living room, a large kitchen/diner, and a utility room, with the added benefit of underfloor heating to the ground floor accommodation.

The principal bedroom has a dressing room and en-suite, while the second bedroom also has an en-suite. Two additional bedrooms and a family bathroom complete the home.

Located near transport links, Arlesey Train Station, and local amenities, the property offers easy access to shops, restaurants, and schools. It also includes allocated parking and visitor spaces, blending suburban peace with urban convenience.