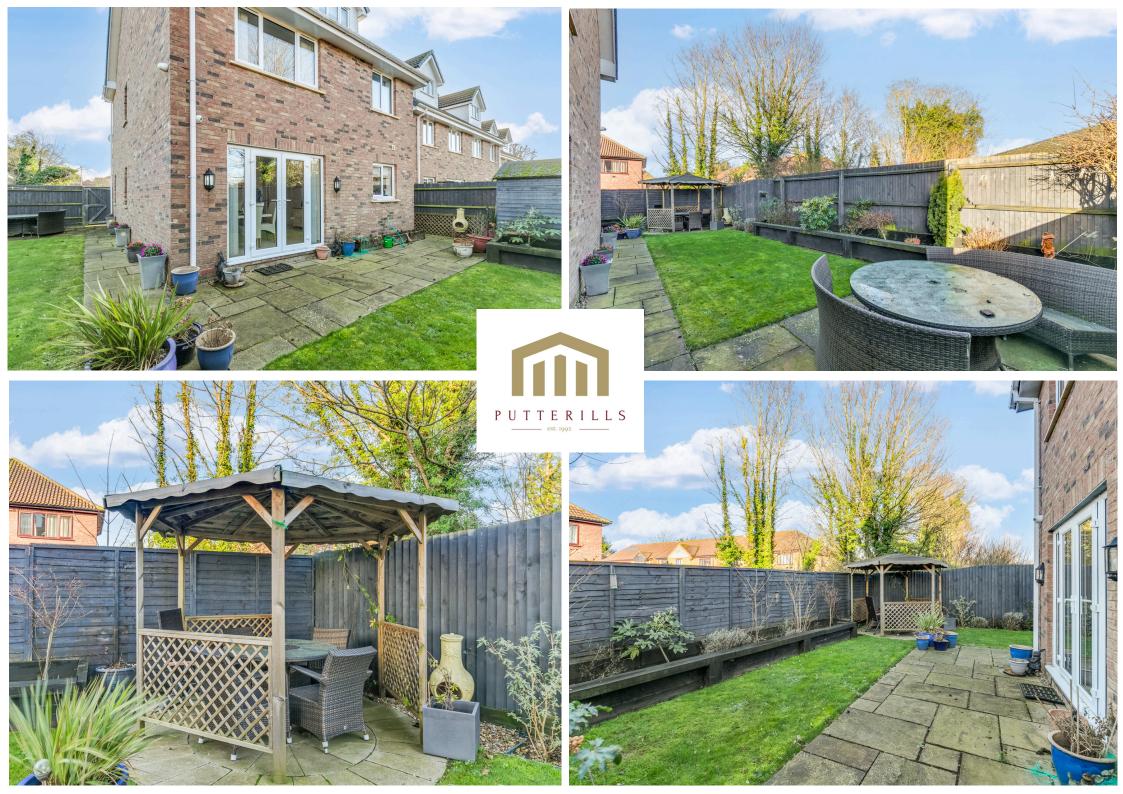

# **PROPERTY SUMMARY**

This 4-bedroom property on Brook Street is perfect for families and professionals. It features a spacious living room, a large kitchen/diner, and a utility room, with the added benefit of underfloor heating to the ground floor accommodation.