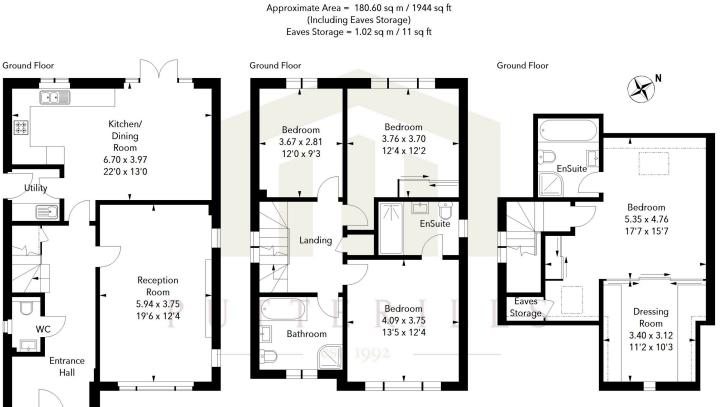

# **PROPERTY SUMMARY**

This 4-bedroom property on Brook Street is perfect for families and professionals. It features a spacious living room, a large kitchen/diner, and a utility room, with the added benefit of underfloor heating to the ground floor accommodation.

The principal bedroom has a dressing room and en-suite, while the second bedroom also has an en-suite. Two additional bedrooms and a family bathroom complete the home.

Located near transport links, Arlesey Train Station, and local amenities, the property offers easy access to shops, restaurants, and schools. It also includes allocated parking and visitor spaces, blending suburban peace with urban convenience.

**Brook Street, SG5** 

Illustration For Identification Purposes Only. All measurements and areas are approximate, not to scale. © Orange Tree Photography LOCAL AUTHORITY Central Beds