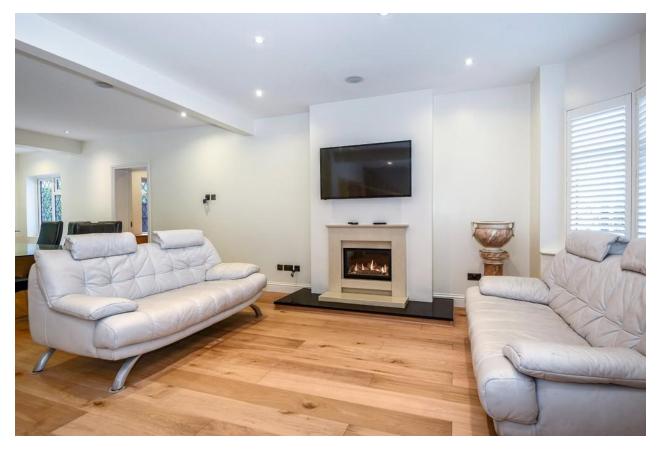

A stunning family home, fully refurbished to an impeccable standard with a high specification contemporary interior and generous living space.

This outstanding detached house with its character twin gabled facade, is beautifully refurbished throughout and with fine attention to detail, offers sleek, contemporary interiors with a neutral theme, characterised by vast open living spaces and a generous floor plan of circa 2220 sq. ft. The property is approached via the private driveway and the entrance hall leads to an open plan living room and the magnificent, bespoke kitchen with quality appliances and granite work tops. The spacious family room, downstairs shower / wet room, a home office and utility room complete the ground floor. To the first floor there are three bedroom suites with walk in wardrobes and en-suite facilities and a family bathroom. The second floor accommodates two further children's bedrooms, one of which enjoys an en-suite shower room. Further interior features include LED lighting, underfloor heating, and hardwood flooring. Outside, the front driveway provides off street parking for three / four cars and access to the garage. To the rear the secluded garden is laid to lawn and well established with a large patio.