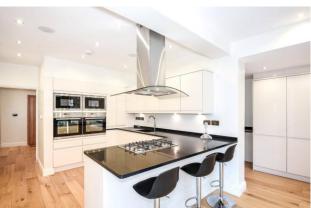

A stunning family home, fully refurbished to an impeccable standard with a high specification contemporary interior and generous living space.

This outstanding detached house with its character twin gabled facade, is beautifully refurbished throughout and with fine attention to detail, offers sleek, contemporary interiors with a neutral theme, characterised by vast open living spaces and a generous floor plan of circa 2220 sq. ft. The property is approached via the private driveway and the entrance hall leads to an open plan living room and the magnificent, bespoke kitchen with quality appliances and granite work tops. The spacious family room, downstairs shower / wet room, a home office and utility room complete the ground floor. To the first floor there are three bedroom suites with walk in wardrobes and en-suite facilities and a family bathroom. The second floor accommodates two further children's bedrooms, one of which enjoys an en-suite shower room. Further interior features include LED lighting, underfloor heating, and hardwood flooring. Outside, the front driveway provides off street parking for three / four cars and access to the garage. To the rear the secluded garden is laid to lawn and well established with a large patio.