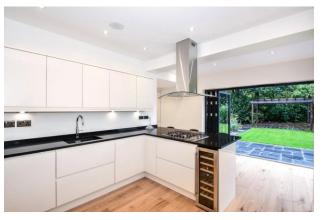

A stunning family home, fully refurbished to an impeccable standard with a high specification contemporary interior and generous living space.

This outstanding detached house with its character twin gabled facade, is beautifully refurbished throughout and with fine attention to detail, offers sleek, contemporary interiors with a neutral theme, characterised by vast open living spaces and a generous floor plan of circa 2220 sq. ft. The property is approached via the private driveway and the entrance hall leads to an open plan living room and the magnificent, bespoke kitchen with quality appliances and granite work tops. The spacious family room, downstairs shower / wet room, a home office and utility room complete the ground floor. To the first floor there are three bedroom suites with walk in wardrobes and en-suite facilities and a family bathroom. The second floor accommodates two further children's bedrooms, one of which enjoys an en-suite shower room. Further interior features include LED lighting, underfloor heating, and hardwood flooring. Outside, the front driveway provides off street parking for three / four cars and access to the garage. To the rear the secluded garden is laid to lawn and well established with a large patio.