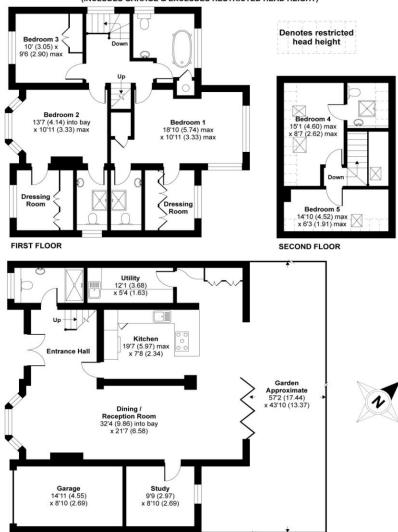

## Oxhey Road, Watford, WD19

APPROX. GROSS INTERNAL FLOOR AREA 2221 SQ FT 206.3 SQ METRES (INCLUDES GARAGE & EXCLUDES RESTRICTED HEAD HEIGHT)

**GROUND FLOOR** 

Whilst every attempt has been made to ensure the accuracy of the floor plan contained here, measurements of doors, windows and rooms are approximate and no responsibility is taken for any error, omission or misstatement. These plans are for representation purposes only as defined by RICS Code of Measuring Practice and should be used as such by any prospective purchaser. Specifically no guarantee is given on the total square footage of the property if quoted on this plan. Any figure given is for initial guidance only and should not be relied on as a basis of valuation.