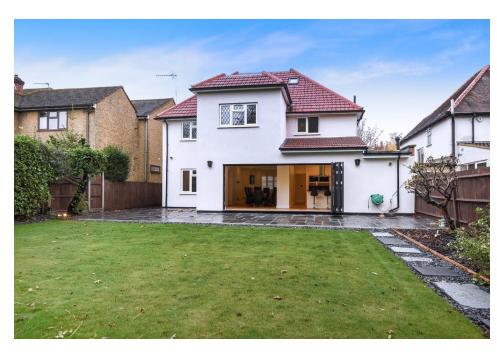

A stunning family home, fully refurbished to an impeccable standard with a high specification contemporary interior and generous living space.

This outstanding detached house with its character twin gabled facade, is beautifully refurbished throughout and with fine attention to detail, offers sleek, contemporary interiors with a neutral theme, characterised by vast open living spaces and a generous floor plan of circa 2220 sq. ft. The property is approached via the private driveway and the entrance hall leads to an open plan living room and the magnificent, bespoke kitchen with quality appliances and granite work tops. The spacious family room, downstairs shower / wet room, a home office and utility room complete the ground floor. To the first floor there are three bedroom suites with walk in wardrobes and en-suite facilities and a family bathroom. The second floor accommodates two further children's bedrooms, one of which enjoys an en-suite shower room. Further interior features include LED lighting, underfloor heating, and hardwood flooring. Outside, the front driveway provides off street parking for three / four cars and access to the garage. To the rear the secluded garden is laid to lawn and well established with a large patio.