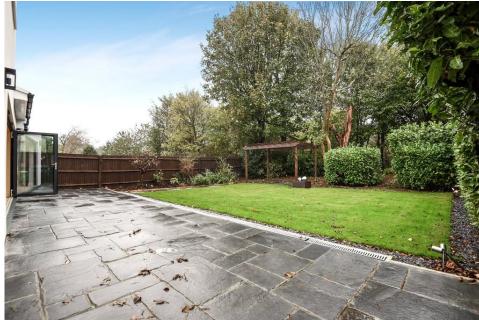

A stunning family home, fully refurbished to an impeccable standard with a high specification contemporary interior and generous living space.

This outstanding detached house with its character twin gabled facade, is beautifully refurbished throughout and with fine attention to detail, offers sleek, contemporary interiors with a neutral theme, characterised by vast open living spaces and a generous floor plan of circa 2220 sq. ft. The property is approached via the private driveway and the entrance hall leads to an open plan living room and the magnificent, bespoke kitchen with quality appliances and granite work tops. The spacious family room, downstairs shower / wet room, a home office and utility room complete the ground floor. To the first floor there are three bedroom suites with walk in wardrobes and en-suite facilities and a family bathroom. The second floor accommodates two further children's bedrooms, one of which enjoys an en-suite shower room. Further interior features include LED lighting, underfloor heating, and hardwood flooring. Outside, the front driveway provides off street parking for three / four cars and access to the garage. To the rear the secluded garden is laid to lawn and well established with a large patio.