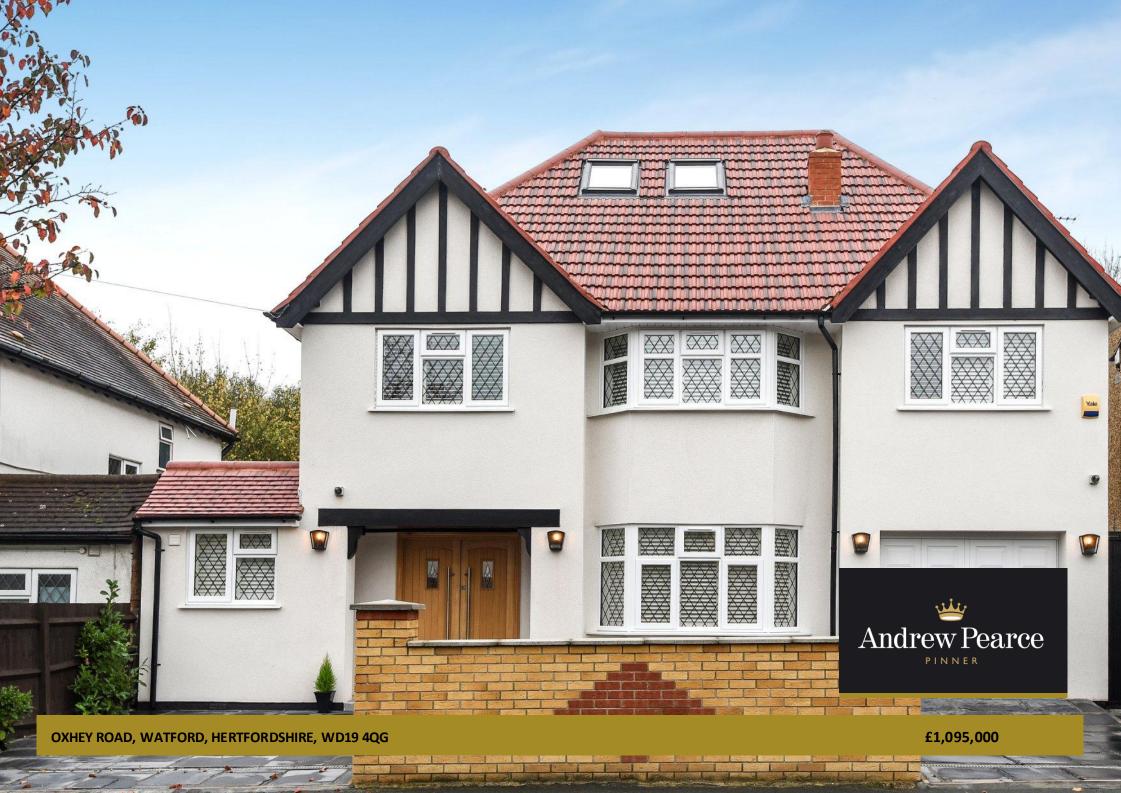

A stunning family home, fully refurbished to an impeccable standard with a high specification contemporary interior and generous living space.

This outstanding detached house with its character twin gabled facade, is beautifully refurbished throughout and with fine attention to detail, offers sleek, contemporary interiors with a neutral theme, characterised by vast open living spaces and a generous floor plan of circa 2220 sq. ft. The property is approached via the private driveway and the entrance hall leads to an open plan living room and the magnificent, bespoke kitchen with quality appliances and granite work tops. The spacious family room, downstairs shower / wet room, a home office and utility room complete the ground floor. To the first floor there are three bedroom suites with walk in wardrobes and en-suite facilities and a family bathroom. The second floor accommodates two further children's bedrooms, one of which enjoys an en-suite shower room. Further interior features include LED lighting, underfloor heating, and hardwood flooring. Outside, the front driveway provides off street parking for three / four cars and access to the garage. To the rear the secluded garden is laid to lawn and well established with a large patio.