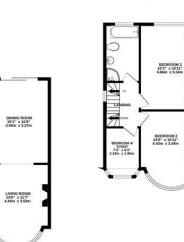

## **Spacious Family Home Near Outstanding Schools**

Welcome to your ideal family home! This generous property offers flexible living spaces perfect for growing families. Step inside to a welcoming storm porch and a spacious entrance hallway, leading to a bright through lounge and an extended kitchen—ideal for family gatherings and entertaining.

You'll find two versatile additional rooms that can serve as bedrooms or studies, along with a large ground-floor shower room for convenience. Upstairs, the first floor features two cozy bedrooms, a study or potential bedroom three, and a family bathroom. The second floor is dedicated to a stunning principal bedroom complete with an ensuite—your private retreat.

> KITCHEN 17'2" x 12'0" 5.22m x 3.67m

> > HALL

BEDROOM 6 10'0" x 5'8" 3.04m x 2.02m

BEDROOM 5 11'3" x 6'8" 3.43m x 2.02m 1ST FLOOR 467 sq.ft. (43.4 sq.m.) approx.

-

2ND FLOOR 298 sq.ft. (27.7 sq.m.) approx.

TOTAL FLOOR AREA: 1817 sq.ft. (168.8 sq.m.) approx. Whils every attempt has been made to ensure the accuracy of the floorplan contained here, measurements of doors, windows, rooms and any other terms are approcessibility is taken for any error, omission or mis-statement. This plan is for illustrative purposes only and should be used as such by any prospective purchase. The services, systems and applicates shown have not been tested and no guarantee as to their operability of efficiency can be given.