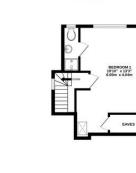

You'll find two versatile additional rooms that can serve as bedrooms or studies, along with a large ground-floor shower room for convenience. Upstairs, the first floor features two cozy bedrooms, a study or potential bedroom three, and a family bathroom. The second floor is dedicated to a stunning principal bedroom complete with an ensuite—your private retreat.

> KITCHEN 17'2" x 12'0" 5.22m x 3.67m

> > HALL

BEDROOM 6 10'0" x 5'8" 3.04m x 2.02m

BEDROOM 5 11'3" x 6'8" 3.43m x 2.02m 1ST FLOOR 467 sq.ft. (43.4 sq.m.) approx.

-

2ND FLOOR 298 sq.ft. (27.7 sq.m.) approx.