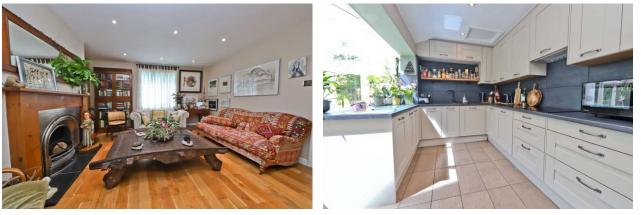

Ground Floor: Entrance hallway with an oak front door, lounge featuring a cast iron fireplace, Inner lobby which is used as a study area, downstairs shower room, second reception room that has been used as a guest bedroom, stunning refitted open-plan kitchen leading to a glass conservatory.