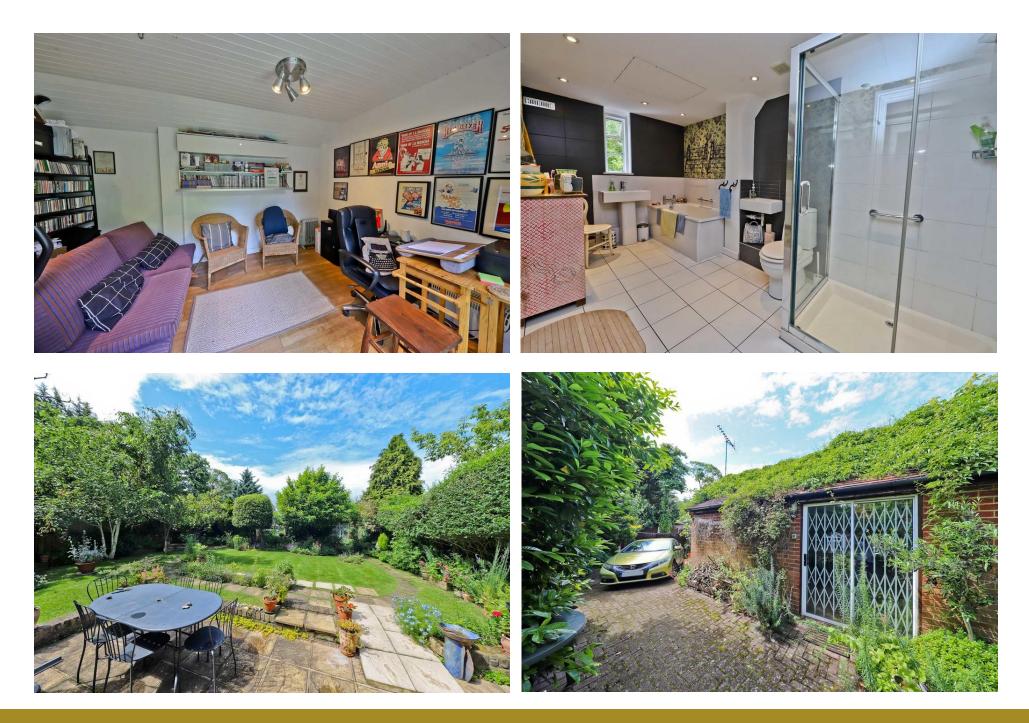

Ground Floor: Entrance hallway with an oak front door, lounge featuring a cast iron fireplace, Inner lobby which is used as a study area, downstairs shower room, second reception room that has been used as a guest bedroom, stunning refitted open-plan kitchen leading to a glass conservatory.

Stairs to the first-floor lead to three double bedrooms and a refitted bathroom suite.

Externally the property has stunning garden to the front side and rear with ample potential to extend (STPP). There is rear access, via Blythwood Road that leads to off street parking and a home office.