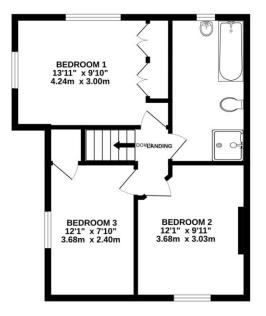

Stairs to the first-floor lead to three double bedrooms and a refitted bathroom suite.

Externally the property has stunning garden to the front side and rear with ample potential to extend (STPP). There is rear access, via Blythwood Road that leads to off street parking and a home office.

1ST FLOOR 475 sq.ft. (44.1 sq.m.) approx.

TOTAL FLOOR AREA: 1211 sq.ft. (112.5 sq.m.) approx. Whist every attempt has been made to ensure the accuracy of the floorplan contained here, measurements of doors, windows, rooms and any other items are approximate and no responsibility is taken for any error, omission or mis-statement. This plan is for illustrative purposes only and should be used as such by any prospective purchaser. The services, systems and appliances shown have not been tested and no guarantee as to their operability or efficiency can be given. Made with Netropix Can be given.