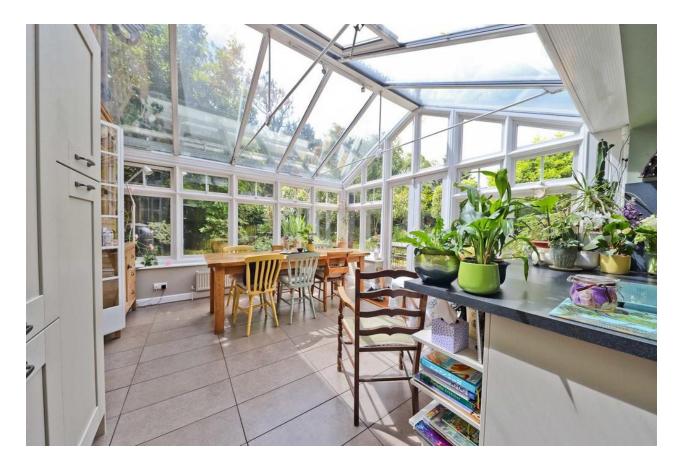

Ground Floor: Entrance hallway with an oak front door, lounge featuring a cast iron fireplace, Inner lobby which is used as a study area, downstairs shower room, second reception room that has been used as a guest bedroom, stunning refitted open-plan kitchen leading to a glass conservatory.