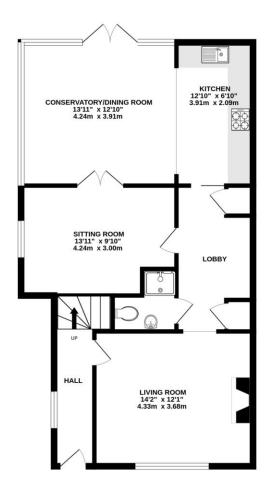

Being offered in very good condition with a vintage/rustic *feel* throughout. This home has been lovingly maintained for many years with a good range of modern and classic features

Located a short walk from Pinner's popular village with its vast array of shops, restaurants, cafes and Pinner's Metropolitan Line & Hatch End Overground are equidistant. GROUND FLOOR 737 sq.ft. (68.4 sq.m.) approx.

1ST FLOOR 475 sq.ft. (44.1 sq.m.) approx.

TOTAL FLOOR AREA: 1211 sq.ft. (112.5 sq.m.) approx. Whist every attempt has been made to ensure the accuracy of the floorplan contained here, measurements of doors, windows, rooms and any other items are approximate and no responsibility is taken for any error, omission or mis-statement. This plan is for illustrative purposes only and should be used as such by any prospective purchaser. The services, systems and appliances shown have not been tested and no guarantee as to their operability or efficiency can be given. Made with Netropix Can be given.