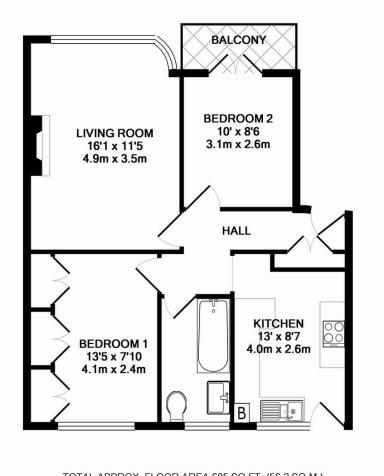

#### TOTAL APPROX. FLOOR AREA 605 SQ.FT. (56.2 SQ.M.)

Whilst every attempt has been made to ensure the accuracy of the floor plan contained here, measurements whilst every attempt has been made to ensure the accuracy of the hoor pian contained nere, measurements of doors, windows, rooms and any other items are approximate and no responsibility is taken for any error, omission, or mis-statement. This plan is for illustrative purposes only and should be used as such by any prospective purchaser. The services, systems and appliances shown have not been tested and no guarantee as to their operability or efficiency can be given

Made with Metropix ©2014