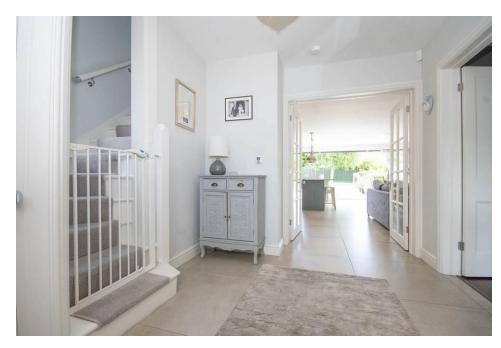

The home has undergone a comprehensive extension and renovation, achieving an exceptional level of finish throughout.

The layout includes a generous entrance hall, convenient guest cloakrooms, and a front-facing living room that exudes elegance. The kitchen is a true masterpiece, featuring a traditional butler sink, an integrated waste disposal system, a dishwasher, and exquisite hardwood finishes complemented by hand-painted touches. Adjacent to the kitchen, the utility room is well-equipped with a boiler, a high-capacity megaflow system, and a water softener.