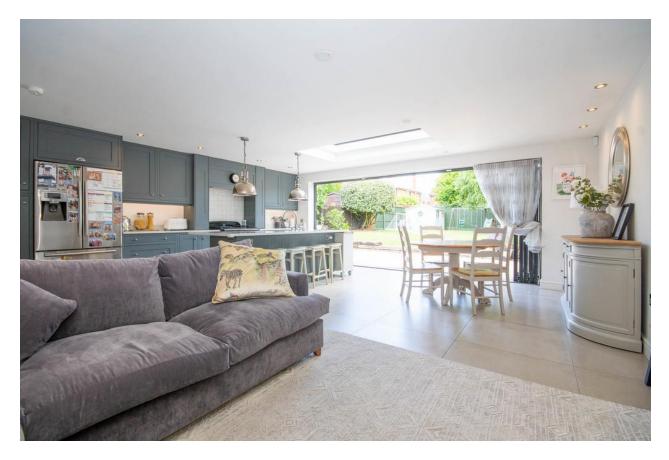

The home has undergone a comprehensive extension and renovation, achieving an exceptional level of finish throughout.

The layout includes a generous entrance hall, convenient guest cloakrooms, and a front-facing living room that exudes elegance. The kitchen is a true masterpiece, featuring a traditional butler sink, an integrated waste disposal system, a dishwasher, and exquisite hardwood finishes complemented by hand-painted touches. Adjacent to the kitchen, the utility room is well-equipped with a boiler, a high-capacity megaflow system, and a water softener.