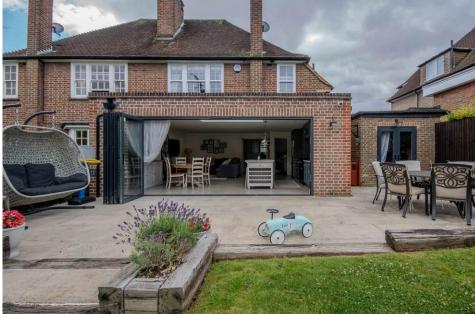

Ascending to the first floor, you'll find the space smartly reconfigured to host three sizable bedrooms, including an ensuite for the master bedroom, alongside a well-appointed family bathroom.

Externally, the property boasts a delightful front garden and a driveway, leading to a secured rear garden that stands out as a highlight of this home. It features a neatly paved patio, lawn area and a garden shed. Furthermore there is a Home office.