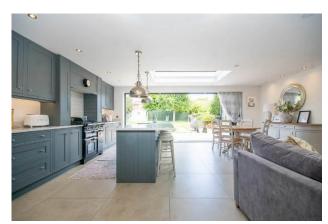

The home has undergone a comprehensive extension and renovation, achieving an exceptional level of finish throughout.

The layout includes a generous entrance hall, convenient guest cloakrooms, and a front-facing living room that exudes elegance. The kitchen is a true masterpiece, featuring a traditional butler sink, an integrated waste disposal system, a dishwasher, and exquisite hardwood finishes complemented by hand-painted touches. Adjacent to the kitchen, the utility room is well-equipped with a boiler, a high-capacity megaflow system, and a water softener.