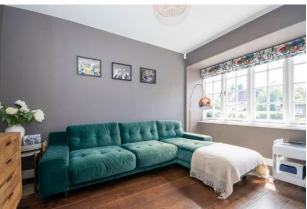

The home has undergone a comprehensive extension and renovation, achieving an exceptional level of finish throughout.

The layout includes a generous entrance hall, convenient guest cloakrooms, and a front-facing living room that exudes elegance. The kitchen is a true masterpiece, featuring a traditional butler sink, an integrated waste disposal system, a dishwasher, and exquisite hardwood finishes complemented by hand-painted touches. Adjacent to the kitchen, the utility room is well-equipped with a boiler, a high-capacity megaflow system, and a water softener.