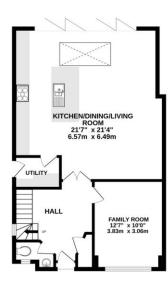

The home has undergone a comprehensive extension and renovation, achieving an exceptional level of finish throughout.

The layout includes a generous entrance hall, convenient guest cloakrooms, and a front-facing living room that exudes elegance. The kitchen is a true masterpiece, featuring a traditional butler sink, an integrated waste disposal system, a dishwasher, and exquisite hardwood finishes complemented by hand-painted touches. Adjacent to the kitchen, the utility room is well-equipped with a boiler, a high-capacity megaflow system, and a water softener.

## TOTAL FLOOR AREA: 1360 sq.ft. (126.4 sq.m.) approx.

Whist every attempt has been made to ensure the accuracy of the floorpian contained here, measurements of doors, windows, mome and any other times are approximate and on responsibility is taken for any error, prospective purchaser. The services, systems and applicances shown have not been tested and no guarantee as to their operability or efficiency can be given.