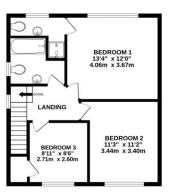

Ascending to the first floor, you'll find the space smartly reconfigured to host three sizable bedrooms, including an ensuite for the master bedroom, alongside a well-appointed family bathroom.

Externally, the property boasts a delightful front garden and a driveway, leading to a secured rear garden that stands out as a highlight of this home. It features a neatly paved patio, lawn area and a garden shed. Furthermore there is a Home office.

## TOTAL FLOOR AREA: 1360 sq.ft. (126.4 sq.m.) approx.

Whist every attempt has been made to ensure the accuracy of the floorpian contained here, measurements of doors, windows, mome and any other times are approximate and on responsibility is taken for any error, prospective purchaser. The services, systems and applicances shown have not been tested and no guarantee as to their operability or efficiency can be given.