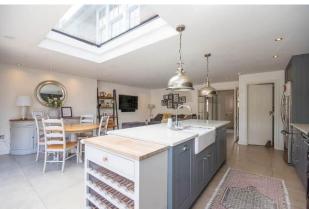

The home has undergone a comprehensive extension and renovation, achieving an exceptional level of finish throughout.

The layout includes a generous entrance hall, convenient guest cloakrooms, and a front-facing living room that exudes elegance. The kitchen is a true masterpiece, featuring a traditional butler sink, an integrated waste disposal system, a dishwasher, and exquisite hardwood finishes complemented by hand-painted touches. Adjacent to the kitchen, the utility room is well-equipped with a boiler, a high-capacity megaflow system, and a water softener.