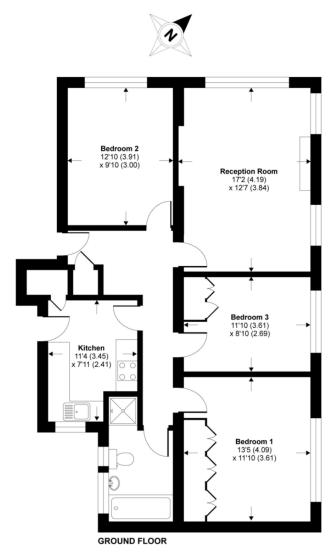

## Elm Park Court, Elm Park Road, Pinner, HA5

APPROX. GROSS INTERNAL FLOOR AREA 912 SQ FT 84.7 SQ METRES

Whilst every attempt has been made to ensure the accuracy of the floor plan contained here, measurements of doors, windows and rooms are approximate and no responsibility is taken for any error, omission or misstatement. These plans are for representation purposes only as defined by RICS Code of Measuring Practice and should be used as such by any prospective purchaser. Specifically no guarantee is given on the total square footage of the property if quoted on this plan. Any figure given is for initial guidance only and should not be relied on as a basis of valuation.